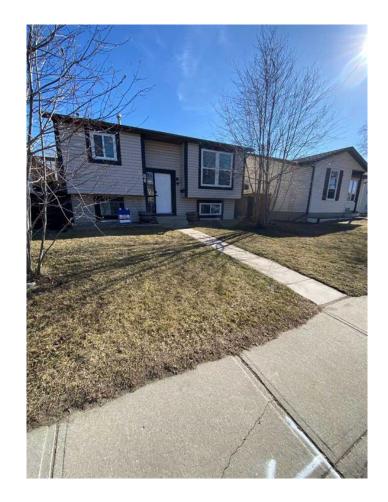

# \$650,000 - 84 Castlebrook Rise Ne, Calgary

MLS® #A2212711

#### \$650,000

5 Bedroom, 3.00 Bathroom, 1,021 sqft Residential on 0.09 Acres

Castleridge, Calgary, Alberta

This bi-Level home is recently renovated, laminated flooring throughout. Upstairs features 3 bedrooms 1.5 bathrooms including a 2 piece master bedroom en-suite, living room and complete dine in kitchen for family gatherings. Located in the heart of Castle-Ridge community this property is well maintained and offers a spacious and functional layout, perfect for FIRST-TIME HOMEBUYERS or INVESTORS. The basement suite is bright, above ground and legally registered by the City of Calgary. Perfect mortgage helper, it boasts 2 large bedrooms with a 3-piece bathroom, spacious living, dining area and a fully functioning kitchen. Location, located on a quiet street in a mature community, close to schools for children of all ages, Transit, many shopping mall, close to the Peter Lougheed hospital and convenient access to major highway, and right across from the famous Prairie Winds Park. Call today for you private showing

#### **Essential Information**

MLS® # A2212711

Price \$650,000

Bedrooms 5

Bathrooms 3.00

Full Baths 2
Half Baths 1

Square Footage 1,021 Acres 0.09 Year Built 1980

Type Residential
Sub-Type Detached
Style Bi-Level
Status Active

# **Community Information**

Address 84 Castlebrook Rise Ne

Subdivision Castleridge

City Calgary
County Calgary
Province Alberta
Postal Code T3J 1P1