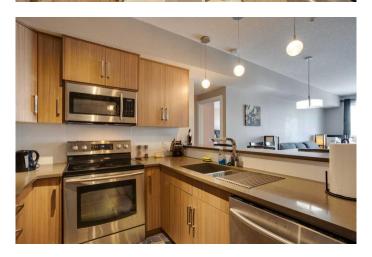

### \$355,000

2 Bedroom, 2.00 Bathroom, 941 sqft Residential on 0.00 Acres

Crescent Heights, Calgary, Alberta

Spacious and modern open concept layout with both bedrooms conveniently located on opposite sides of the unit. 9' ceilings and large windows allow for sunshine to beam through. Gorgeous open kitchen features quartz counters, undermount sink, stainless steel appliances, a raised eating bar and a pantry. Tile and hardwood flooring throughout - no carpet in this unit. Both bedrooms are spacious and come with walk-through closets and full ensuites also with quartz counters. The laundry room has ample space for additional storage and a front loading washer and dryer. Enjoy your morning coffee on your east-facing balcony. One underground titled parking stall completes this unit. Within walking distance you'll find yourself downtown, near the river, parks, unique small businesses and much more!

#### Interior

Interior Features Quartz Counters

Appliances Dishwasher, Dryer, Microwave Hood Fan, Refrigerator, Stove(s),

Washer, Window Coverings

Heating Natural Gas, Radiant

Cooling None