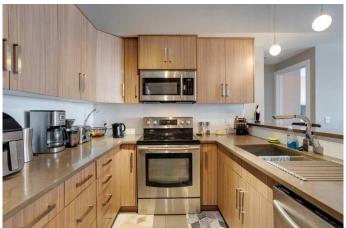

### \$355,000

2 Bedroom, 2.00 Bathroom, 941 sqft Residential on 0.00 Acres

Crescent Heights, Calgary, Alberta

Spacious and modern open concept layout with both bedrooms conveniently located on opposite sides of the unit. 9' ceilings and large windows allow for sunshine to beam through. Gorgeous open kitchen features quartz counters, undermount sink, stainless steel appliances, a raised eating bar and a pantry. Tile and hardwood flooring throughout - no carpet in this unit. Both bedrooms are spacious and come with walk-through closets and full ensuites also with quartz counters. The laundry room has ample space for additional storage and a front loading washer and dryer. Enjoy your morning coffee on your east-facing balcony. One underground titled parking stall completes this unit. Within walking distance you'll find yourself downtown, near the river, parks, unique small businesses and much more!

#### Interior

Interior Features Quartz Counters

Appliances Dishwasher, Dryer, Microwave Hood Fan, Refrigerator, Stove(s),

Washer, Window Coverings

Heating Natural Gas, Radiant

Cooling None