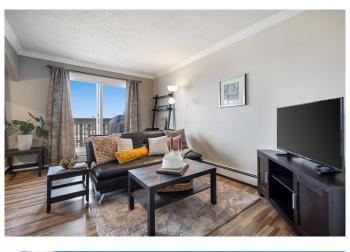

#### \$245,000

2 Bedroom, 1.00 Bathroom, 772 sqft Residential on 0.00 Acres

Canyon Meadows, Calgary, Alberta

\*\*OPEN HOUSE Saturday, April 12th 11am to 3pm\*\* Top-Floor Condo with Stunning **Downtown Views!** Welcome to this bright and beautifully maintained top-floor condo in the heart of Calgary's sought-after community of Canyon Meadows. This charming 2-bedroom, 1-bathroom unit offers an incredible opportunity for first-time buyers, investors, or anyone looking to enjoy maintenance-free living with city views. Step inside to find a spacious and functional layout featuring a spacious living area, dining room, large windows, and a private balcony – perfect for enjoying your morning coffee or evening skyline views. The kitchen is open and practical, offering ample cabinetry and counter space. The two bedrooms are generously sized, and the full 4-piece bathroom is both clean and comfortable. Key Features include: Top-floor unit – no neighbours above, Incredible city views, 2 spacious bedrooms, 1 full bathroom, Private balcony for relaxing and entertaining, Assigned parking stall and ample visitor parking, On-site laundry and professional management, Pet-friendly (with board approval).Located steps from public transit, shopping, schools, Fish Creek Park, and all major amenities – plus quick access to Macleod Trail for easy downtown commuting. Don't miss out on this rare top-floor gem with unbeatable views. Whether you're looking to invest or nest, this condo has it all. Book your showing today!