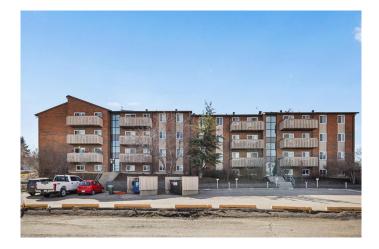

#### \$245,000

2 Bedroom, 1.00 Bathroom, 772 sqft Residential on 0.00 Acres

Canyon Meadows, Calgary, Alberta

\*\*OPEN HOUSE Saturday, April 12th 11am to 3pm\*\* Top-Floor Condo with Stunning **Downtown Views!** Welcome to this bright and beautifully maintained top-floor condo in the heart of Calgary's sought-after community of Canyon Meadows. This charming 2-bedroom, 1-bathroom unit offers an incredible opportunity for first-time buyers, investors, or anyone looking to enjoy maintenance-free living with city views. Step inside to find a spacious and functional layout featuring a spacious living area, dining room, large windows, and a private balcony – perfect for enjoying your morning coffee or evening skyline views. The kitchen is open and practical, offering ample cabinetry and counter space. The two bedrooms are generously sized, and the full 4-piece bathroom is both clean and comfortable. Key Features include: Top-floor unit – no neighbours above, Incredible city views, 2 spacious bedrooms, 1 full bathroom, Private balcony for relaxing and entertaining, Assigned parking stall and ample visitor parking, On-site laundry and professional management, Pet-friendly (with board approval).Located steps from public transit, shopping, schools, Fish Creek Park, and all major amenities – plus quick access to Macleod Trail for easy downtown commuting. Don't miss out on this rare top-floor gem with unbeatable views. Whether you're looking to invest or nest, this condo has it all. Book your showing today!

#### Exterior

| Exterior Features | Balcony                        |
|-------------------|--------------------------------|
| Construction      | Brick, Wood Frame, Wood Siding |