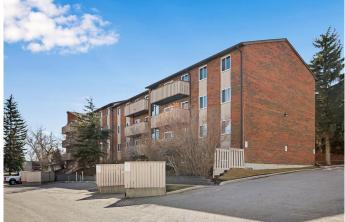

#### \$245,000

2 Bedroom, 1.00 Bathroom, 772 sqft Residential on 0.00 Acres

Canyon Meadows, Calgary, Alberta

\*\*OPEN HOUSE Saturday, April 12th 11am to 3pm\*\* Top-Floor Condo with Stunning **Downtown Views!** Welcome to this bright and beautifully maintained top-floor condo in the heart of Calgary's sought-after community of Canyon Meadows. This charming 2-bedroom, 1-bathroom unit offers an incredible opportunity for first-time buyers, investors, or anyone looking to enjoy maintenance-free living with city views. Step inside to find a spacious and functional layout featuring a spacious living area, dining room, large windows, and a private balcony – perfect for enjoying your morning coffee or evening skyline views. The kitchen is open and practical, offering ample cabinetry and counter space. The two bedrooms are generously sized, and the full 4-piece bathroom is both clean and comfortable. Key Features include: Top-floor unit – no neighbours above, Incredible city views, 2 spacious bedrooms, 1 full bathroom, Private balcony for relaxing and entertaining, Assigned parking stall and ample visitor parking, On-site laundry and professional management, Pet-friendly (with board approval).Located steps from public transit, shopping, schools, Fish Creek Park, and all major amenities – plus quick access to Macleod Trail for easy downtown commuting. Don't miss out on this rare top-floor gem with unbeatable views. Whether you're looking to invest or nest, this condo has it all. Book your showing today!

#### Exterior

| Exterior Features | Balcony                        |
|-------------------|--------------------------------|
| Construction      | Brick, Wood Frame, Wood Siding |