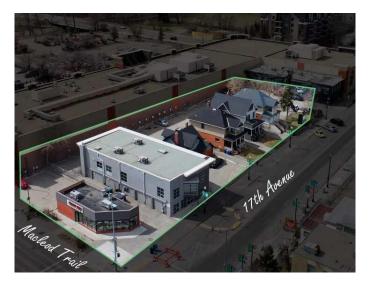

#### \$11,642,050

0 Bedroom, 0.00 Bathroom, Commercial on 0.08 Acres

Beltline, Calgary, Alberta

PRIME LOCATION. Perfect for Multi Family or Hotel. 17 Ave & Macleod Trail Land Assembly sale of 221 17 Ave SE, 223 17 Ave SE, 225 17 Ave SE, 229 17 Ave SE, 235 17 Ave SE, 1705 Macleod Trail SE. Please Contact Agent for more details.