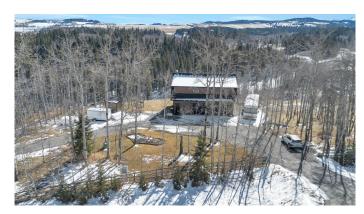

#### \$899,900

1 Bedroom, 1.00 Bathroom, 1,385 sqft Residential on 1.95 Acres

Lineham Crossing, Rural Foothills County, Alberta

Discover Your Dream Retreat on the Sheep River! Perched atop the stunning Sheep River, this unique property offers breathtaking views that stretch to the horizon, making it feel like you can reach out and touch the majestic Rocky Mountains. Just 3 km west of Turner Valley and a short 17 km drive to Kananaskis Country, this location is perfect for outdoor enthusiasts and those seeking tranquility. The current owner envisioned grand plans but has already created a beautiful carriage house suite above an oversized double garage. Custom-built by Ryan Homes, the exterior boasts durable Hardie Board siding, while the interior welcomes you with a spacious foyer complete with a utility room and laundry area. The 28 x 32 double garage is fully finished, HEATED and insulated, making it ideal for storage, parking, or a workshop. Step into the exquisite carriage house unit above, featuring a southwest-facing deck that offers views so captivating, they'll leave you breathless. The open-concept design includes a large primary suite, a stylish kitchen with stainless steel appliances, quartz countertops, and an extra-large pantry, all seamlessly connected to the cozy living area. This property is not just a home; it's an incredible opportunity! No expense was spared on the water system, shared well and 3300 gallon underground cistern and a mound septic system (2019),

both large enough to accommodate that second residence-did I mention RV pad next to house with power and septic dump.

Bonus-power to the gate and attached greenhouse in the back. Whether you envision it as a holding property for your dream home, a charming Airbnb, or a peaceful country getaway from the hustle and bustle of city life, the possibilities are endless. Don't miss your chance to own this picturesque haven!

#### **Exterior**

Exterior Features Balcony, Garden, Rain Barrel/Cistern(s), RV Hookup

Lot Description Cul-De-Sac, Garden, Irregular Lot, Many Trees, No Neighbours Behind,

Greenbelt, Native Plants, Views