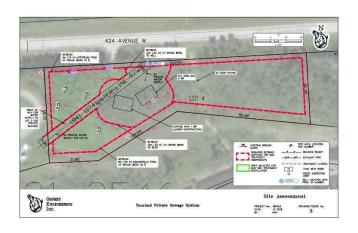

#### \$899,900

1 Bedroom, 1.00 Bathroom, 1,385 sqft Residential on 1.95 Acres

Lineham Crossing, Rural Foothills County, Alberta

Discover Your Dream Retreat on the Sheep River! Perched atop the stunning Sheep River, this unique property offers breathtaking views that stretch to the horizon, making it feel like you can reach out and touch the majestic Rocky Mountains. Just 3 km west of Turner Valley and a short 17 km drive to Kananaskis Country, this location is perfect for outdoor enthusiasts and those seeking tranquility. The current owner envisioned grand plans but has already created a beautiful carriage house suite above an oversized double garage. Custom-built by Ryan Homes, the exterior boasts durable Hardie Board siding, while the interior welcomes you with a spacious foyer complete with a utility room and laundry area. The 28 x 32 double garage is fully finished, HEATED and insulated, making it ideal for storage, parking, or a workshop. Step into the exquisite carriage house unit above, featuring a southwest-facing deck that offers views so captivating, they'll leave you breathless. The open-concept design includes a large primary suite, a stylish kitchen with stainless steel appliances, quartz countertops, and an extra-large pantry, all seamlessly connected to the cozy living area. This property is not just a home; it's an incredible opportunity! No expense was spared on the water system, shared well and 3300 gallon underground cistern and a mound septic system (2019),

both large enough to accommodate that second residence-did I mention RV pad next to house with power and septic dump.

Bonus-power to the gate and attached greenhouse in the back. Whether you envision it as a holding property for your dream home, a charming Airbnb, or a peaceful country getaway from the hustle and bustle of city life, the possibilities are endless. Don't miss your chance to own this picturesque haven!

## **Community Information**

Address 208191 424 Avenue W

Subdivision Lineham Crossing

City Rural Foothills County

County Foothills County

Province Alberta
Postal Code T0L2A0