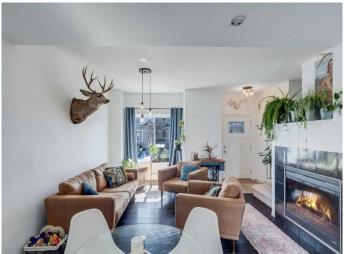

# \$299,999

2 Bedroom, 3.00 Bathroom, 1,047 sqft Residential on 0.03 Acres

Strathaven, Strathmore, Alberta

Welcome to your new home in the vibrant community of Strathaven! This charming townhome is perfect for families seeking a blend of small-town tranquility and urban convenience. The main floor of this townhome is designed with an open and inviting layout, making it ideal for both relaxation and entertaining. Key features include a bright, open floor plan with ample natural light, elegant hardwood flooring, and a cozy fireplace for those chilly evenings. The raised breakfast bar provides a casual dining space, and a pantry cupboard offers additional storage for your kitchen essentials. Enjoy direct access to your private, fenced backyard, perfect for outdoor enjoyment and gatherings.