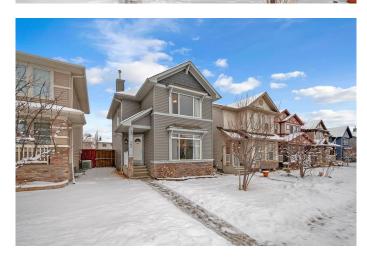

# \$574,888 - 147 Silverado Plains Close Sw, Calgary

MLS® #A2208596

## \$574,888

4 Bedroom, 4.00 Bathroom, 1,370 sqft Residential on 0.01 Acres

Silverado, Calgary, Alberta

We are delighted to present this meticulously maintained 5-bedroom, 3.5-bathroom detached home, ideally located in the highly sought-after neighborhood of Silverado. Constructed in 2007, this elegant 2-storey property offers 1,369 sq. ft. of carefully crafted living space, designed to meet the needs of discerning homeowners.

Upon entry, you are welcomed by an abundance of natural light streaming through expansive south-facing windows, enhancing the warm and inviting atmosphere. The main level features a generously proportioned living room, perfect for hosting formal gatherings or enjoying quiet family moments. The gourmet kitchen, equipped with premium stainless steel appliances, an oversized island, and an expansive pantry, caters to culinary enthusiasts and those who value practicality. Completing this level are a conveniently located laundry room and a well-appointed 2-piece powder room.

Outdoor living is equally impressive. The beautifully landscaped backyard boasts custom planter boxes, ideal for gardening enthusiasts, and a large deck, perfect for entertaining or unwinding on warm summer evenings. The property further benefits from alley access and a parking pad capable of accommodating up to three vehicles.