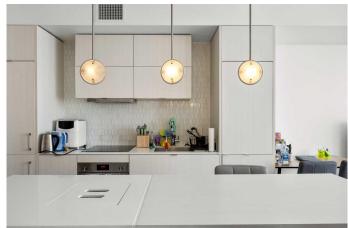

The sleek Kitchen is equipped with quartz countertops and a central island with a breakfast bar. It features a stylish backsplash, a built-in oven, an electric cooktop and stainless steel appliances. The open-concept layout features a seamless flow between the Kitchen and Living Room, creating an inviting open floor plan perfect for entertaining or relaxing in comfort. The Primary Bedroom is generously sized while there is a Den with Glass door that is perfect to be the home office. A well-appointed 4-piece Bathroom and In-Suite Laundry add to the unit's functionality.