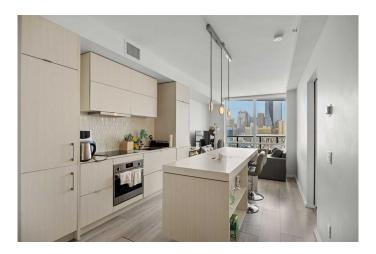

The sleek Kitchen is equipped with quartz countertops and a central island with a breakfast bar. It features a stylish backsplash, a built-in oven, an electric cooktop and stainless steel appliances. The open-concept layout features a seamless flow between the Kitchen and Living Room, creating an inviting open floor plan perfect for entertaining or relaxing in comfort. The Primary Bedroom is generously sized while there is a Den with Glass door that is perfect to be the home office. A well-appointed 4-piece Bathroom and In-Suite Laundry add to the unit's functionality.