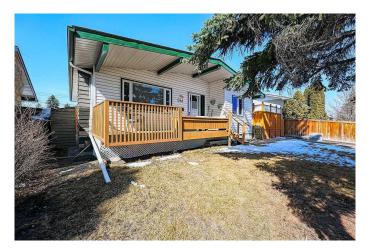

### \$588,000

2 Bedroom, 2.00 Bathroom, 980 sqft Residential on 0.13 Acres

Bonavista Downs, Calgary, Alberta

LOCATED ON A QUIET, MATURE, STREET WITH WEST BACK YARD: THIS HOME FEATURES SPACIOUS MASTER BEDROOM EXPANSION, A DECK OFF THE KITCHEN, FUNCTIONAL LOWER DEVELOPMENT THAT INCLUDES A HUGE RECROOM, A CONVENIENT 3 PIECE BATHROOM, AND STORAGE. RECENT UPGRADES INCLUDE NEWER WINDOWS, VINYL SIDING, SHINGLES, AND A CENTRAL AIR CONDIONING UNIT AND FURNACE IN 2023. OUTSIDE HAS A FRONT DRIVE WAY , A HEATED DOUBLE GARAGE, POURED CONCRETE RV PARKING, ATTACHED DECK, BRICK PATIO, AND PAVED BACK ALLY. JUST A GREAT HOME IN A BEAUTIFUL LOCATION

#### **Exterior**

Exterior Features Private Yard

Lot Description Rectangular Lot

Roof Asphalt Shingle

Construction Vinyl Siding

Foundation Poured Concrete