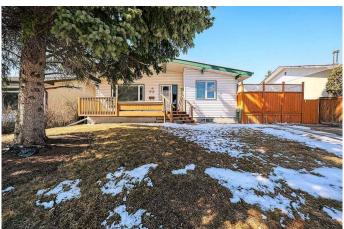

### \$588,000

2 Bedroom, 2.00 Bathroom, 980 sqft Residential on 0.13 Acres

Bonavista Downs, Calgary, Alberta

LOCATED ON A QUIET, MATURE, STREET WITH WEST BACK YARD: THIS HOME FEATURES SPACIOUS MASTER BEDROOM EXPANSION, A DECK OFF THE KITCHEN, FUNCTIONAL LOWER DEVELOPMENT THAT INCLUDES A HUGE RECROOM, A CONVENIENT 3 PIECE BATHROOM, AND STORAGE. RECENT UPGRADES INCLUDE NEWER WINDOWS, VINYL SIDING, SHINGLES, AND A CENTRAL AIR CONDIONING UNIT AND FURNACE IN 2023. OUTSIDE HAS A FRONT DRIVE WAY , A HEATED DOUBLE GARAGE, POURED CONCRETE RV PARKING, ATTACHED DECK, BRICK PATIO, AND PAVED BACK ALLY. JUST A GREAT HOME IN A BEAUTIFUL LOCATION

#### **Exterior**

Exterior Features Private Yard

Lot Description Rectangular Lot

Roof Asphalt Shingle

Construction Vinyl Siding

Foundation Poured Concrete