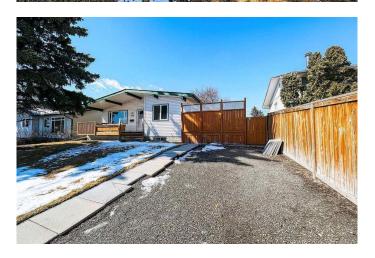

### \$588,000

2 Bedroom, 2.00 Bathroom, 980 sqft Residential on 0.13 Acres

Bonavista Downs, Calgary, Alberta

LOCATED ON A QUIET, MATURE, STREET WITH WEST BACK YARD: THIS HOME FEATURES SPACIOUS MASTER BEDROOM EXPANSION, A DECK OFF THE KITCHEN, FUNCTIONAL LOWER DEVELOPMENT THAT INCLUDES A HUGE RECROOM, A CONVENIENT 3 PIECE BATHROOM, AND STORAGE. RECENT UPGRADES INCLUDE NEWER WINDOWS, VINYL SIDING, SHINGLES, AND A CENTRAL AIR CONDIONING UNIT AND FURNACE IN 2023. OUTSIDE HAS A FRONT DRIVE WAY , A HEATED DOUBLE GARAGE, POURED CONCRETE RV PARKING, ATTACHED DECK, BRICK PATIO, AND PAVED BACK ALLY. JUST A GREAT HOME IN A BEAUTIFUL LOCATION

#### **Amenities**

Parking Spaces 4

Parking Double Garage Detached, Heated Garage, RV Access/Parking, RV

Gated

# of Garages 4