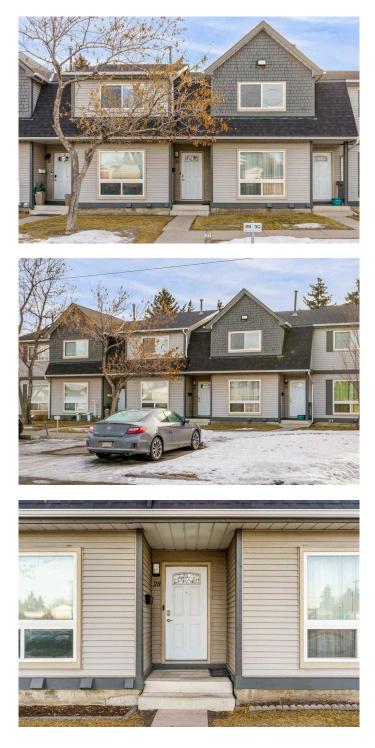

# \$350,000 - 28, 75 Erin Croft Crescent Se, Calgary

MLS® #A2207635

#### \$350,000

3 Bedroom, 2.00 Bathroom, 1,110 sqft Residential on 0.00 Acres

Erin Woods, Calgary, Alberta

Welcome to your perfect home in the family-friendly community of Erin Woods! This beautifully updated 3-bedroom, 1.5-bathroom townhome is the perfect choice for both growing families and first-time homebuyers, offering a blend of modern upgrades, functional living spaces, and a peaceful setting. Step inside to discover a bright and inviting interior featuring durable vinyl plank flooring throughout, perfect for busy households or those looking for low-maintenance living. Freshly painted and thoughtfully modernized, this home is move-in ready, offering a clean and contemporary canvas for you to make your own. The three spacious bedrooms provide plenty of room for a growing family or visiting guests, while the updated 1.5 bathrooms add a touch of modern convenience. The fully finished basement now features brand-new vinyl plank flooring, making it a versatile space that can be tailored to your needs – whether it's a playroom for the kids, a cozy family room, or a home office for remote work. Outside, the fully enclosed backyard offers a safe and private space for children to play or for family barbecues, backing onto serene community green space that provides a peaceful backdrop and a sense of tranquility. With 2 assigned parking stalls right out front and plenty of visitor parking onsite, parking is stress-free, making daily life that much easier. Located in a welcoming community with easy access to schools, parks, playgrounds, and

## **Community Information**

| Address     | 28, 75 Erin Croft Crescent Se |
|-------------|-------------------------------|
| Subdivision | Erin Woods                    |
| City        | Calgary                       |
| County      | Calgary                       |
| Province    | Alberta                       |
| Postal Code | T2B 2T8                       |