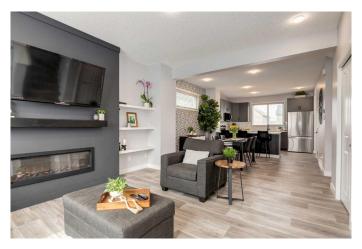

Inside, the main floor welcomes you with luxury vinyl plank flooring that flows seamlessly from the bright living roomâ€"anchored by an electric fireplaceâ€"to the generous kitchen. Here, quartz countertops and an over-the-range microwave with integrated venting complement high-end cabinetry, creating a chef's dream workspace. A second electric fireplace adds warmth and ambiance to the heart of the home, making it the perfect setting for gatherings or quiet nights in.