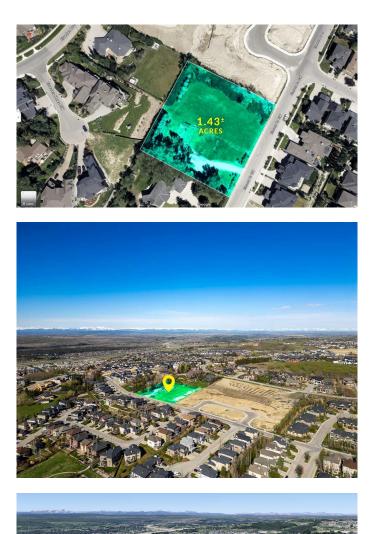

#### \$2,695,000

0 Bedroom, 0.00 Bathroom, Commercial on 1.43 Acres

Springbank Hill, Calgary, Alberta

Calling all developers, builders and investors this is your opportunity to purchase a prime parcel of land in coveted Springbank Hill. 1.46+- acres of land. The current owner has completed all necessary reports and due diligence, and this parcel is shovel ready for 8 prime single family estate lots or explore the possibility for increased density and bring your vision to life. Reports and further information available with an accepted offer.

## **Essential Information**

| MLS® #     | A2204182     |
|------------|--------------|
| Price      | \$2,695,000  |
| Bathrooms  | 0.00         |
| Acres      | 1.43         |
| Year Built | 1993         |
| Туре       | Commercial   |
| Sub-Type   | Multi Family |
| Status     | Active       |

## **Community Information**

| Address     | 36 Elmont Drive Sw |
|-------------|--------------------|
| Subdivision | Springbank Hill    |
| City        | Calgary            |
| County      | Calgary            |
| Province    | Alberta            |
| Postal Code | T3H 3X5            |