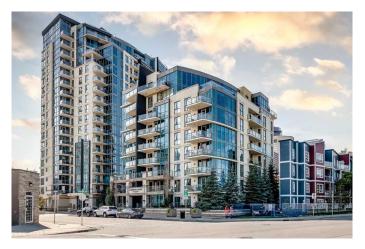

## \$365,000

2 Bedroom, 2.00 Bathroom, 833 sqft Residential on 0.00 Acres

Downtown East Village, Calgary, Alberta

Corner unit at Riverfront Pointe! This 2-bed, 2-bath condo is already rented, making it a perfect investment property.

Features floor-to-ceiling windows, granite countertops, stainless steel appliances, and a spacious balcony with stunning river views. The primary bedroom has a 4-piece ensuite, and the second bedroom offers great privacy.

Enjoy in-suite laundry, heated underground parking, and a newly renovated gym. Located in East Village, steps from the Bow River, pathways, and dining. Don't miss out!