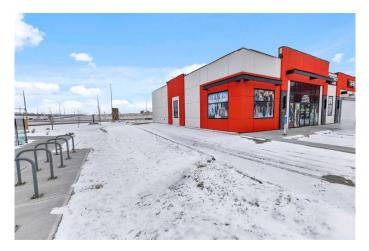

#### \$1,750,000

0 Bedroom, 0.00 Bathroom, Commercial on 0.00 Acres

Stoney 3, Calgary, Alberta

Seize this golden chance to own a premium retail bay with a DRIVE-THRU, located at the busy intersection of Country Hills Blvd NE and Metis Trail. This 2,700 ± square feet retail space offers unbeatable exposure and accessibility in one of Northeast Calgary's most dynamic commercial corridors. Drive-thru bays in this area are an exceptionally rare find, making this an opportunity you don't want to miss.