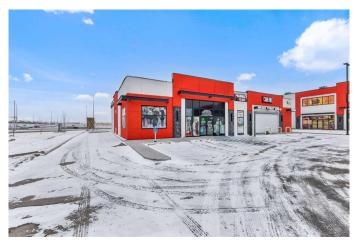

#### \$1,750,000

0 Bedroom, 0.00 Bathroom, Commercial on 0.00 Acres

Stoney 3, Calgary, Alberta

Seize this golden chance to own a premium retail bay with a DRIVE-THRU, located at the busy intersection of Country Hills Blvd NE and Metis Trail. This 2,700 ± square feet retail space offers unbeatable exposure and accessibility in one of Northeast Calgary's most dynamic commercial corridors. Drive-thru bays in this area are an exceptionally rare find, making this an opportunity you don't want to miss.