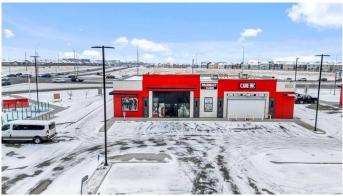

#### \$1,750,000

0 Bedroom, 0.00 Bathroom, Commercial on 0.00 Acres

Stoney 3, Calgary, Alberta

Seize this golden chance to own a premium retail bay with a DRIVE-THRU, located at the busy intersection of Country Hills Blvd NE and Metis Trail. This 2,700 ± square feet retail space offers unbeatable exposure and accessibility in one of Northeast Calgary's most dynamic commercial corridors. Drive-thru bays in this area are an exceptionally rare find, making this an opportunity you don't want to miss.