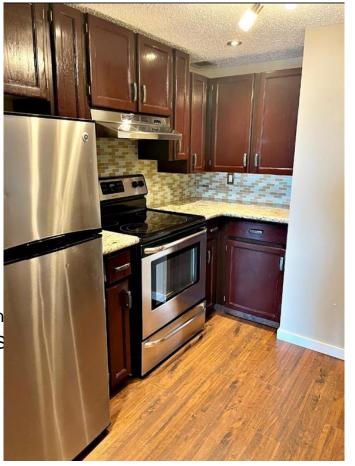

## \$339,900

2 Bedroom, 1.00 Bathroom, 1,083 sqft Residential on 0.00 Acres

Windsor Park, Calgary, Alberta

Wow! Your new home is a bright and open unit with numerous upgrades including granite counters, stainless steel appliances, wood laminate flooring and two large bedrooms. You won't hear your neighbors as it is a concrete building. Keep cool in the summer on the extra large balcony and cozy in the winter with the wood burning fireplace. One block from Chinook mall and close to shopping, restaurants and parks. Must be seen, available immediately!

#### Interior

Interior Features Ceiling Fan(s), Crown Moldin

Appliances Dishwasher, Dryer, Electric S

Heating Hot Water, Natural Gas

Cooling None Fireplace Yes