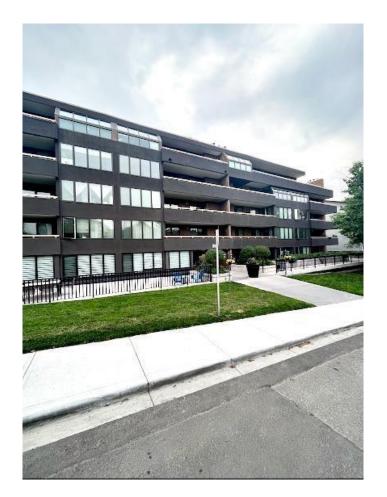

## \$339,900

2 Bedroom, 1.00 Bathroom, 1,083 sqft Residential on 0.00 Acres

Windsor Park, Calgary, Alberta

Wow! Your new home is a bright and open unit with numerous upgrades including granite counters, stainless steel appliances, wood laminate flooring and two large bedrooms. You won't hear your neighbors as it is a concrete building. Keep cool in the summer on the extra large balcony and cozy in the winter with the wood burning fireplace. One block from Chinook mall and close to shopping, restaurants and parks. Must be seen, available immediately!

#### Interior

Interior Features Ceiling Fan(s), Crown Moldin

Appliances Dishwasher, Dryer, Electric S

Heating Hot Water, Natural Gas

Cooling None Fireplace Yes