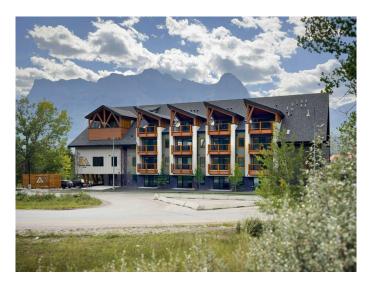

## \$936,705

2 Bedroom, 2.00 Bathroom, 811 sqft Residential on 0.00 Acres

Teepee Town, Canmore, Alberta

Welcome to this 811sqft 2-bedroom, 2-bathroom ground-level unit at Golden Ridge is one of Canmore's newest luxury developments. Thoughtfully designed with premium finishes, this unit offers Northeast mountain views, and an open-concept layout that blends elegance with functionality, and a good sized walk out patio to relax after a day in the sun. Guests will enjoy exclusive access to shared rooftop hot tubs with stunning northeastern mountain views along with a relaxing sauna, providing the ultimate alpine retreat. This unit comes fully furnished and turn-key ready, making it an incredible opportunity to capture Canmore's lucrative short term rental market.

### Interior

Interior Features Granite Counters, High Ceilings, Open Floorplan, Recessed Lighting

Appliances Freezer, Range, Range Hood, Refrigerator, Washer/Dryer

Heating Forced Air, Natural Gas

Cooling Other
Fireplace Yes
# of Fireplaces 1