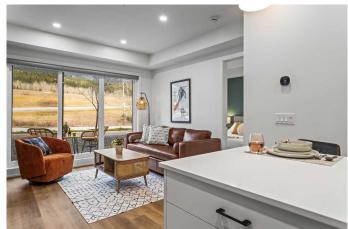

## \$936,705

2 Bedroom, 2.00 Bathroom, 811 sqft Residential on 0.00 Acres

Teepee Town, Canmore, Alberta

Welcome to this 811sqft 2-bedroom, 2-bathroom ground-level unit at Golden Ridge is one of Canmore's newest luxury developments. Thoughtfully designed with premium finishes, this unit offers Northeast mountain views, and an open-concept layout that blends elegance with functionality, and a good sized walk out patio to relax after a day in the sun. Guests will enjoy exclusive access to shared rooftop hot tubs with stunning northeastern mountain views along with a relaxing sauna, providing the ultimate alpine retreat. This unit comes fully furnished and turn-key ready, making it an incredible opportunity to capture Canmore's lucrative short term rental market.

### Interior

Interior Features Granite Counters, High Ceilings, Open Floorplan, Recessed Lighting

Appliances Freezer, Range, Range Hood, Refrigerator, Washer/Dryer

Heating Forced Air, Natural Gas

Cooling Other
Fireplace Yes
# of Fireplaces 1

Fireplaces Electric, Living Room