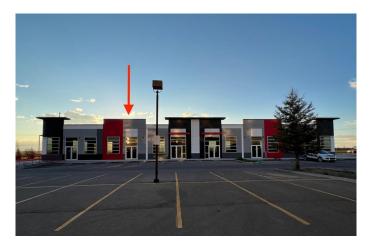

#### \$498,900

0 Bedroom, 0.00 Bathroom, Commercial on 0.00 Acres

Saddleridge Industrial, Calgary, Alberta

Welcome to this exceptional opportunity shared parking lot with Radisson Hotel this 1285 SQFT sellable SQFT unit next door is also available which is 1495 sellable soft if both units want to be purchased together. Industrial Business (I-B) zoned Building is just off the main road 36 STREET NE which leads to the Airport Tunnel. Located in the thriving NE Calgary, adjacent to the Calgary International Airport. This trendy building offers a range of mixed-use opportunities from Retail, Office, to Light Industrial, and is perfect for businesses looking for ample space to thrive.. All units are single title and can be sold individually. Located just a few minutes drive from the Calgary International Airport and within walking distance to the LRT, this unit is highly accessible and conveniently situated. The building comes with ample parking spaces for both customers and employees, providing ease of access and convenience to all. The unit's I-B zoning also makes it ideal for a wide range of uses, such as medical facilities, exercise and fitness studios, yoga studios, financial services, child care facilities, restaurants and bars, and even post-secondary institutions (subject to city approvals). This prime location provides quick access to major transportation routes such as Metis Trail, Mcknight Blvd, Deerfoot Trail (QE2), and Stoney Trail, making it highly accessible to clients and customers from all over the city. The surrounding area is also home to a pool of 7 hotels, including the