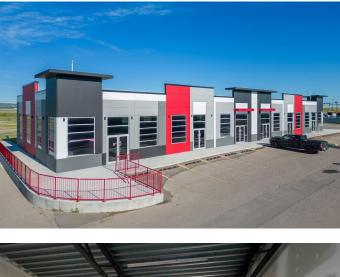

#### \$498,900

0 Bedroom, 0.00 Bathroom, Commercial on 0.00 Acres

Saddleridge Industrial, Calgary, Alberta

Welcome to this exceptional opportunity shared parking lot with Radisson Hotel this 1285 SQFT sellable SQFT unit next door is also available which is 1495 sellable soft if both units want to be purchased together. Industrial Business (I-B) zoned Building is just off the main road 36 STREET NE which leads to the Airport Tunnel. Located in the thriving NE Calgary, adjacent to the Calgary International Airport. This trendy building offers a range of mixed-use opportunities from Retail, Office, to Light Industrial, and is perfect for businesses looking for ample space to thrive.. All units are single title and can be sold individually. Located just a few minutes drive from the Calgary International Airport and within walking distance to the LRT, this unit is highly accessible and conveniently situated. The building comes with ample parking spaces for both customers and employees, providing ease of access and convenience to all. The unit's I-B zoning also makes it ideal for a wide range of uses, such as medical facilities, exercise and fitness studios, yoga studios, financial services, child care facilities, restaurants and bars, and even post-secondary institutions (subject to city approvals). This prime location provides quick access to major transportation routes such as Metis Trail, Mcknight Blvd, Deerfoot Trail (QE2), and Stoney Trail, making it highly accessible to clients and customers from all over the city. The surrounding area is also home to a pool of 7 hotels, including the