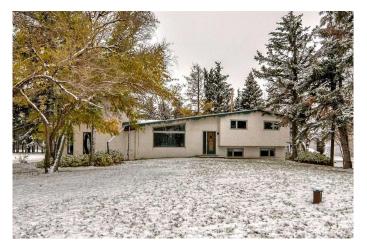

# \$2,200,000 - 255002 Range Road 241, Rural Wheatland County

MLS® #A2202318

### \$2,200,000

6 Bedroom, 3.00 Bathroom, 2,204 sqft Residential on 235.00 Acres

NONE, Rural Wheatland County, Alberta

Nestled in the heart of the prairies, surrounded by mature trees you will find this quiet GEM...!! Situated in the County of Wheatland, this property is very commutable to Strathmore, Calgary and the Airport. It includes 235 acres with 50 acres of irrigation rights. Approx 205 acres cultivated with the balance pasture with water. A 2204 sq.ft. home with upgrades such as the bathrooms, furnaces, Hot water Tank and new septic. It has a 26x 32 shop and a Quonset.....

Style Acreage with Residence, 3 Level Split

Status Active

#### **Exterior**

Exterior Features Fire Pit, Private Yard

Lot Description Creek/River/Stream/Pond, Farm

Roof Asphalt Shingle

Construction Stucco Foundation Block