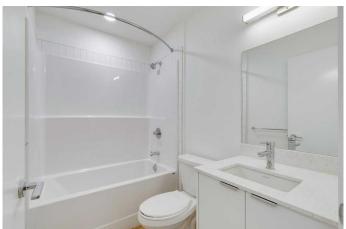

#### Interior

Interior Features Elevator, Separate Entrance, Stone Counters

Appliances Dishwasher, Electric Oven, Electric Range, Microwave Hood Fan,

Refrigerator

Heating Baseboard, Natural Gas

Cooling None