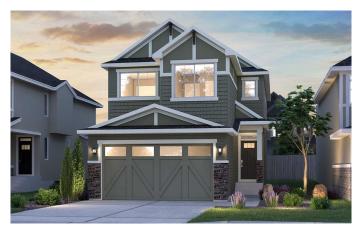

# \$779,400 - 683 Creekstone Circle Sw, Calgary

MLS® #A2201287

## \$779,400

4 Bedroom, 4.00 Bathroom, 1,887 sqft Residential on 0.08 Acres

Pine Creek, Calgary, Alberta

This beautiful and brand-new Rundle 24 model is built by Brookfield Residential and is nearly move-in ready with a possession this July! This stunning new home offers an intelligently designed layout that features 2 living areas. 3 bedrooms, 2.5 bathrooms + a fully legal basement suite with its own private entrance. This new home has a stunning design palette that is timeless and warm throughout. The double attached garage leads through a large mud room that is attached to a walkthrough pantry connected to the kitchen - making grocery delivery that much easier! The large kitchen features an upgraded appliance package including chimney hood fan, built-in wall oven and a built-in cooktop. The kitchen features a large island that offers additional seating space and makes the perfect space to entertain guests. The kitchen overlooks both the dining area and great room which is complete with a central electric fireplace. Lastly, a wall of windows across the back of the home provides a clear view of the backyard from any living space on the main level. Open railing flows from the main level to the upper floor - ensuring natural light flows from top to bottom all day long. The upper level has a central bonus room that is the perfect TV space and separates the primary suite from the secondary bedrooms. The primary suite includes a large bedroom with the upgraded ensuite option that includes dual sinks, soaker tub, walk-in shower and private water closet as well as a large walk-in closet.