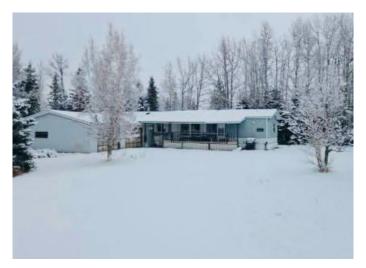

### \$379,000

2 Bedroom, 2.00 Bathroom, 1,216 sqft Residential on 2.10 Acres

Ricinus Ridge, Rural Clearwater County, Alberta

Welcome to your charming retreat in the heart of nature. This cozy 2 bedroom ,2 bathroom mobile home , built in 1989, offers perfect blend of comfort and privacy. Nestled on a spacious 2.1 acre lot on Ricinus Ridge Drive and close to the West country , this property provide ample space for outdoor activities. Plus enjoy the convenience of the large heated garage ,perfect for storage or projects.

#### **Essential Information**

MLS® # A2200983 Price \$379,000

Bedrooms 2
Bathrooms 2.00

Full Baths 2

Square Footage 1,216 Acres 2.10 Year Built 1989

Type Residential Sub-Type Detached

Style Acreage with Residence, Single Wide Mobile Home