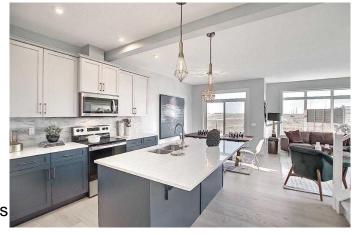

## Key Features:

Elegant Engineered Hardwood Floors: Experience the warmth and durability of high-quality flooring throughout the main living areas.

Modern Tile Work: Beautiful tiles in the washrooms and laundry add a touch of luxury and practicality.

Quartz Countertops: Elegant and durable, the quartz countertops in the kitchen and bathrooms make a statement of luxury.

Electric Fireplace: Cozy up with a contemporary electric fireplace that adds both warmth and ambiance to the living space. Side Entrance: A practical and stylish 8 ft side entrance adds to the home's convenience and charm.

This property is not just a home; it's a statement of modern luxury and comfort. Don't miss out on the opportunity to own this beautiful duplex that perfectly combines functionality with elegance. \*\*\*Note: Front elevation of home and interior photos are of same model for illustration purposes only and not of subject home. Actual style, interior colours and finishes may be different.\*\*\* Call today!