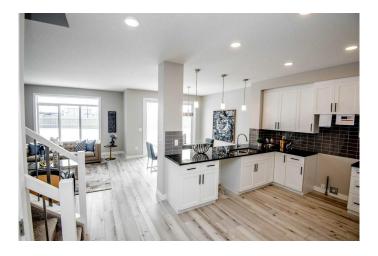

# \$769,900

4 Bedroom, 3.00 Bathroom, 1,912 sqft Residential on 0.08 Acres

Belvedere., Calgary, Alberta

Welcome to this stunning new build by Crystal Creek Homes, the Alder model, which offers the perfect blend of modern style and thoughtful practicality. This home features a double front-attached garage and a beautifully landscaped front yard with a tree and up to three shrubs, enhancing its curb appeal. Inside, you'II find soaring high ceilings and an open-concept floor plan that allows for effortless flow and an abundance of natural light. The spacious living area is highlighted by a cozy gas fireplace, providing warmth and comfort. The chef's kitchen is a true centerpiece, complete with a large kitchen island, a pantry for added storage, and high-end finishes throughout. The mudroom offers a convenient transition from the garage, while the prep kitchen provides additional space for cooking and organization. Step outside to the pressure-treated deck, perfect for outdoor entertaining or relaxing while enjoying the east-facing views of the backyard. This home is ideally located near the upcoming new elementary school and the East Hills Commercial Centre, with easy access to Costco, Walmart, movie theater, and rapid transit to downtown Calgary. Don't miss the opportunity to make this brand-new home yours!This home is currently under construction and will be complete in the summer 2025. These photos were taken from an exact Alder home design built in another neighbourhood. Please visit the show home at 272 Belvedere Drive to view similar built home

#### Interior

Interior Features Breakfast Bar, Closet Organizers, Double Vanity, Open Floorplan,

Pantry, Vaulted Ceiling(s), Walk-In Closet(s)

Appliances Dishwasher, Dryer, Garage Control(s), Refrigerator, Stove(s), Washer

Heating Forced Air, Natural Gas

Cooling None

Fireplace Yes

# of Fireplaces

Fireplaces Gas

Has Basement Yes

Basement Full, Unfinished

1