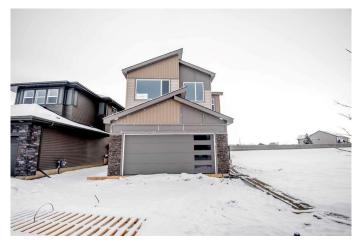

# \$769,900

4 Bedroom, 3.00 Bathroom, 1,912 sqft Residential on 0.08 Acres

Belvedere., Calgary, Alberta

Welcome to this stunning new build by Crystal Creek Homes, the Alder model, which offers the perfect blend of modern style and thoughtful practicality. This home features a double front-attached garage and a beautifully landscaped front yard with a tree and up to three shrubs, enhancing its curb appeal. Inside, you'II find soaring high ceilings and an open-concept floor plan that allows for effortless flow and an abundance of natural light. The spacious living area is highlighted by a cozy gas fireplace, providing warmth and comfort. The chef's kitchen is a true centerpiece, complete with a large kitchen island, a pantry for added storage, and high-end finishes throughout. The mudroom offers a convenient transition from the garage, while the prep kitchen provides additional space for cooking and organization. Step outside to the pressure-treated deck, perfect for outdoor entertaining or relaxing while enjoying the east-facing views of the backyard. This home is ideally located near the upcoming new elementary school and the East Hills Commercial Centre, with easy access to Costco, Walmart, movie theater, and rapid transit to downtown Calgary. Don't miss the opportunity to make this brand-new home yours!This home is currently under construction and will be complete in the summer 2025. These photos were taken from an exact Alder home design built in another neighbourhood. Please visit the show home at 272 Belvedere Drive to view similar built home

## **Essential Information**

MLS® # A2200415 Price \$769,900

Bedrooms 4

Bathrooms 3.00
Full Baths 2
Half Baths 1

Square Footage 1,912 Acres 0.08 Year Built 2025

Type Residential
Sub-Type Detached
Style 2 Storey
Status Active

# **Community Information**

Address 143 Belvedere Crescent Se

Subdivision Belvedere.
City Calgary
County Calgary
Province Alberta
Postal Code T2A 7M5

#### **Amenities**

Parking Spaces 4

Parking Double Garage Attached

#### **Exterior**

Exterior Features None

Lot Description Landscaped

Roof Asphalt Shingle

Construction Composite Siding, Wood Frame

Foundation Poured Concrete