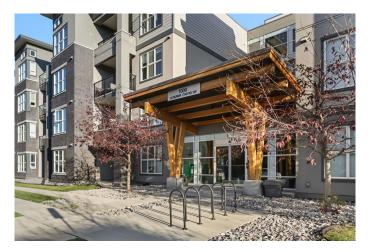

## \$355,000

1 Bedroom, 1.00 Bathroom, 617 sqft Residential on 0.00 Acres

Currie Barracks, Calgary, Alberta

Beautiful top floor one bedroom unit in the Axess building in historic Currie Barracks! This spacious penthouse unit features central A/C, soaring 12ft ceilings, large open concept with glossy white cabinetry, stainless appliances, gas stove, quartz counters, and designer tile backsplash, and open counter to the dining area. Large living room leading out to the unobstructed patio with BBQ gas line overlooking Currie. Spacious bedroom leading into the Jack and Jill 4-piece bathroom, stacked washer/dryer and plenty of storage. This unit also comes with a titled underground parking stall, storage cage connected to the stall, car wash and bicycle storage. Prime location steps to Mount Royal University, parks, paths, shopping, WW2 historic sites and quick access from Crowchild to Marda Loop and the DT Core. Call today for your private showing!

## **Community Information**

Address 1409, 95 Burma Star Road Sw

Subdivision Currie Barracks

City Calgary
County Calgary
Province Alberta
Postal Code T3E 8A9