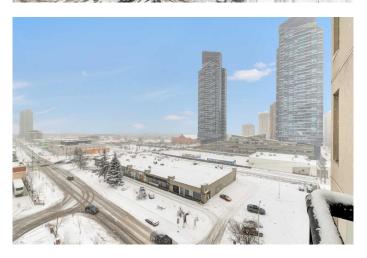

# \$314,000

2 Bedroom, 1.00 Bathroom, 643 sqft Residential on 0.00 Acres

Beltline, Calgary, Alberta

Prime unit in Vantage Pointe with stunning west and north-facing views. This 2-bedroom. 1-bath condo offers 643sqft of bright, open-concept living with 9-ft ceilings and modern finishes, including granite countertops, tile & engineered wood flooring, and neutral paint throughout. Bedrooms feature cozy carpeting, and the unit includes in-suite laundry for convenience. The balcony has a gas hookup for BBQs, plus secured underground heated parking (P3, Stall #89) just steps from the elevator. Condo fees include all utilities (electricity, heat, water)â€"only pay for internet & phone! Additional building amenities include a fitness facility, bike storage, and a party room. Unbeatable Beltline locationâ€"walk to downtown offices, 17th Ave shopping & nightlife, bike paths, and Co-op supermarket right across the street. Don't miss this opportunity for urban living at its finest!