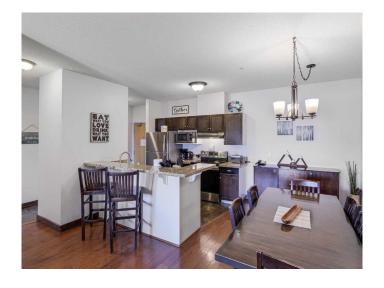

## \$100,373

2 Bedroom, 2.00 Bathroom, 831 sqft Residential on 0.00 Acres

Bow Valley Trail, Canmore, Alberta

Experience the beauty of Canmore and the Rocky Mountains with this quarter-share (12-week) usage of a bright 2-bedroom, 2-bathroom, 3rd-floor view unit. Enjoy breathtaking mountain vistas and natural light. This unit features rotations A and F, plus 6 additional floating weeks, allowing for year-round enjoyment of Bow Valley's diverse mountain activities across all seasons. The unit boasts an open layout with a spacious west-facing deck, ideal for family gatherings or entertaining friends. Additional highlights include air conditioning, a corner gas fireplace, granite countertops, stainless steel appliances, and underground parking. Conveniently located, it is just a short walk to downtown and the town's pathway system. For more details on the quarter share, please click the brochure icon.