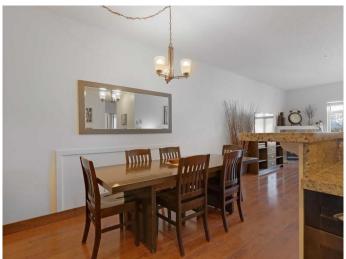

## \$100,373

2 Bedroom, 2.00 Bathroom, 831 sqft Residential on 0.00 Acres

Bow Valley Trail, Canmore, Alberta

Experience the beauty of Canmore and the Rocky Mountains with this quarter-share (12-week) usage of a bright 2-bedroom, 2-bathroom, 3rd-floor view unit. Enjoy breathtaking mountain vistas and natural light. This unit features rotations A and F, plus 6 additional floating weeks, allowing for year-round enjoyment of Bow Valley's diverse mountain activities across all seasons. The unit boasts an open layout with a spacious west-facing deck, ideal for family gatherings or entertaining friends. Additional highlights include air conditioning, a corner gas fireplace, granite countertops, stainless steel appliances, and underground parking. Conveniently located, it is just a short walk to downtown and the town's pathway system. For more details on the quarter share, please click the brochure icon.