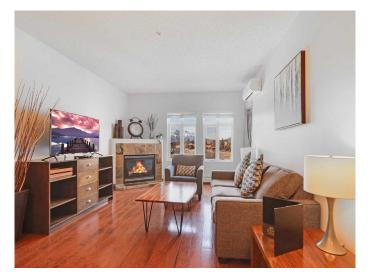

## \$100,373

2 Bedroom, 2.00 Bathroom, 831 sqft Residential on 0.00 Acres

Bow Valley Trail, Canmore, Alberta

Experience the beauty of Canmore and the Rocky Mountains with this quarter-share (12-week) usage of a bright 2-bedroom, 2-bathroom, 3rd-floor view unit. Enjoy breathtaking mountain vistas and natural light. This unit features rotations A and F, plus 6 additional floating weeks, allowing for year-round enjoyment of Bow Valley's diverse mountain activities across all seasons. The unit boasts an open layout with a spacious west-facing deck, ideal for family gatherings or entertaining friends. Additional highlights include air conditioning, a corner gas fireplace, granite countertops, stainless steel appliances, and underground parking. Conveniently located, it is just a short walk to downtown and the town's pathway system. For more details on the quarter share, please click the brochure icon.