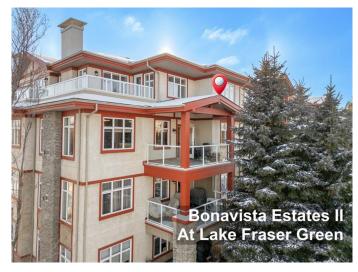

Spacious in-suite storage. Large patio overlooking the green space in a very quiet corner of the building. It's ALWAYS so quiet here. This home is also air conditioned. 2 titled parking stalls that are side-by-side & RIGHT in front of the entrance to the elevator. It's a short & easy walk from your vehicles to get to the elevator, making it convenient to bring up groceries & other items. Your vehicle stalls are also very close to the car wash stall. The large, 10x5 storage cage is secure, & also only a short distance from the elevator. Enjoy carefree living & a vibrant community in prestigious Bonavista Estates 2 at Lake Fraser Green. Amenities include a party room, theatre, car wash bays, exercise room, guest suites and loads of visitor parking. Walk across the street to the Avenida market, pharmacy, restaurants, Tim Horton's, shopping, and LRT. Also in close proximity is the Fish Creek library, Trico Center & South Centre Mall. The gated complex provides a safe & secure environment. You'II be hard pressed to find a better managed & financially secure building.

# **Community Information**

Address 2309, 2309 Lake Fraser Green Se

Subdivision Lake Bonavista

City Calgary
County Calgary
Province Alberta
Postal Code T2J 7H8