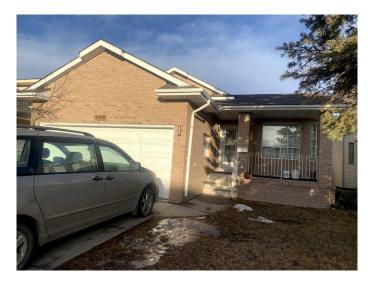

# \$599,900

3 Bedroom, 3.00 Bathroom, 1,141 sqft Residential on 0.09 Acres

Applewood Park, Calgary, Alberta

~1050SQFT+500SQFT 3+1 bedrooms 2- 4pcs bath& 1- 3pecs bath 4level double atached garage siingle house, relaxed open family kitchen plan, kitchen door to nice fenced back deck yard ..pink brick front , vaultic ceiling bay window living room hardwood floor throght out

#### **Exterior**

Exterior Features Private Entrance, Private Yard

Lot Description Back Lane, Back Yard, City Lot

Roof Asphalt Shingle

Construction Brick, Composite Siding, Concrete, Wood Frame

Foundation Poured Concrete