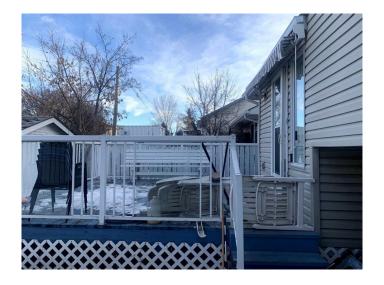

#### **Exterior**

Exterior Features Private Entrance, Private Yard

Lot Description Back Lane, Back Yard, City Lot

Roof Asphalt Shingle

Construction Brick, Composite Siding, Concrete, Wood Frame

Foundation Poured Concrete