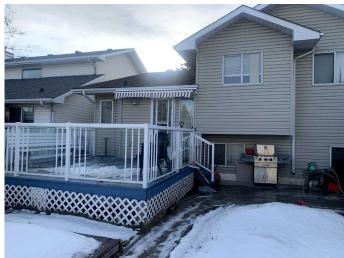

#### **Exterior**

Exterior Features Private Entrance, Private Yard

Lot Description Back Lane, Back Yard, City Lot

Roof Asphalt Shingle

Construction Brick, Composite Siding, Concrete, Wood Frame

Foundation Poured Concrete