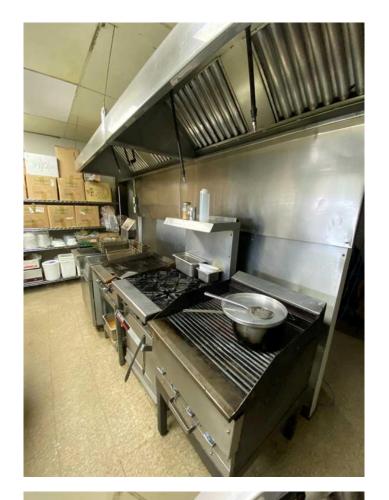

## \$149,900

0 Bedroom, 0.00 Bathroom, Commercial on 0.00 Acres

N/A, Calgary, Alberta

This recently renovated multi-franchise kitchen in Southeast Calgary has just reopened and is generating monthly sales between \$10,000 and \$20,000, with significant room for growth. Located in a high-traffic area, this business is designed to maximize revenue by operating multiple popular franchise brands from one fully equipped commercial kitchen.

With 1,500 sq. ft. of modern kitchen space, the business is strategically positioned for high-volume delivery and takeout orders through Uber Eats, DoorDash, and SkipTheDishes. The setup ensures low overhead costs, with a lease of only \$3,000 per month, making it an efficient and cost-effective investment.