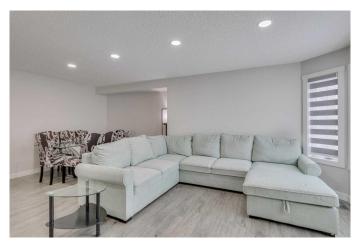

The living room is a showstopper, featuring a large bay window that overlooks the meticulously manicure front yard. Planning a dinner party? The dining room has all the space you need for a large table, perfect for entertaining. The chef inspired kitchen will wow you! It boasts of modern full height, shaker style cabinetry and a full height tile backsplash with a sleek finish. Deep Under mount sinks, granite, countertops, paired with stainless steel appliances.