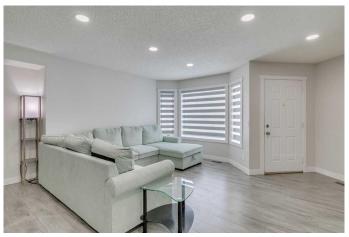

The living room is a showstopper, featuring a large bay window that overlooks the meticulously manicure front yard. Planning a dinner party? The dining room has all the space you need for a large table, perfect for entertaining. The chef inspired kitchen will wow you! It boasts of modern full height, shaker style cabinetry and a full height tile backsplash with a sleek finish. Deep Under mount sinks, granite, countertops, paired with stainless steel appliances.