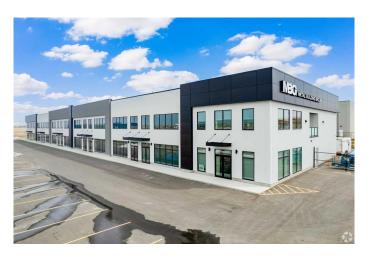

### \$14

0 Bedroom, 0.00 Bathroom, Commercial on 0.00 Acres

Gateway., Airdrie, Alberta

FOR SUBLEASE: 3,200 Sq. Ft. â€~A' class small industrial bay with drive-in door. Airdrie has favorable property taxes compared to the City of Calgary, which has attracted many tenants and owner-users to this area. Quality industrial space with 1 drive-in door (12 Ft w x 16 Ft h), 840 SF of concrete mezzanine, 2,360 SF of warehouse space, 100 Amps of power, 26 - 28 Ft of clear ceiling height, LED lighting, sump in warehouse, and sprinklers. Only three minutes to Highway 2 (QEII) and 13 minutes to City of Calgary (Stoney Trail). The Sublease term expires on December 30, 2027. The Sublease rate is starting at \$13.50 PSF with Operating costs at \$5.25 (Est. 2025). Thus a total of \$18.75 PSF. Available on March 1st 2025. \*\*\*\*NOTE: NO AUTOMOTIVE USE\*\*\*\*