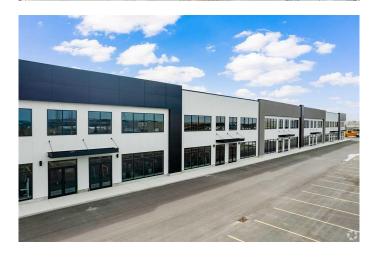

### \$14

0 Bedroom, 0.00 Bathroom, Commercial on 0.00 Acres

Gateway., Airdrie, Alberta

FOR SUBLEASE: 3,200 Sq. Ft. â€~A' class small industrial bay with drive-in door. Airdrie has favorable property taxes compared to the City of Calgary, which has attracted many tenants and owner-users to this area. Quality industrial space with 1 drive-in door (12 Ft w x 16 Ft h), 840 SF of concrete mezzanine, 2,360 SF of warehouse space, 100 Amps of power, 26 - 28 Ft of clear ceiling height, LED lighting, sump in warehouse, and sprinklers. Only three minutes to Highway 2 (QEII) and 13 minutes to City of Calgary (Stoney Trail). The Sublease term expires on December 30, 2027. The Sublease rate is starting at \$13.50 PSF with Operating costs at \$5.25 (Est. 2025). Thus a total of \$18.75 PSF. Available on March 1st 2025. \*\*\*\*NOTE: NO AUTOMOTIVE USE\*\*\*\*