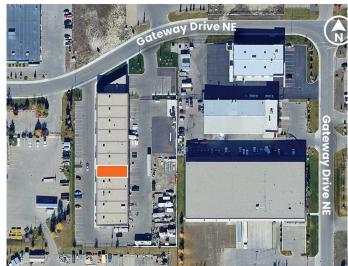

## **Community Information**

Address Unit 7, 100 Gateway Drive Ne

Subdivision Gateway.

City Airdrie

County Airdrie

Province Alberta

Postal Code T4B 0J6