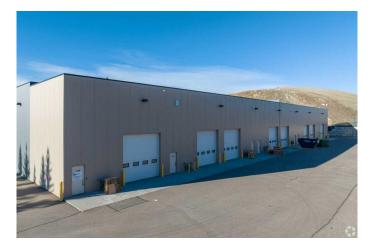

#### \$15

0 Bedroom, 0.00 Bathroom, Commercial on 1.89 Acres

Shepard Industrial, Calgary, Alberta

This 3,680 SF industrial warehouse offers a functional layout with 115 ft depth by 32 ft width and a 75 ft clear loading area at the rear, making it ideal for warehousing, distribution, or light manufacturing. The front office space includes three private offices, a reception area, a kitchenette, and a washroom, providing a professional workspace alongside warehouse operations. Built in 2014, this well-maintained property is located in a prime SE industrial area, offering easy access to Barlow Trail SE, Deerfoot Trail SE, and 114th Avenue SE. Its strategic location ensures seamless transportation and logistics, making it a great opportunity for businesses looking to establish or expand their operations. With a modern design and excellent accessibility, this space is well-suited for a variety of industrial uses. Don't miss out on this outstanding opportunityâ€"contact us today for more details or to schedule a viewing!