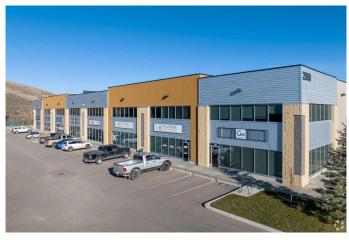

#### \$15

0 Bedroom, 0.00 Bathroom, Commercial on 1.89 Acres

Shepard Industrial, Calgary, Alberta

This 3,680 SF industrial warehouse offers a functional layout with 115 ft depth by 32 ft width and a 75 ft clear loading area at the rear, making it ideal for warehousing, distribution, or light manufacturing. The front office space includes three private offices, a reception area, a kitchenette, and a washroom, providing a professional workspace alongside warehouse operations. Built in 2014, this well-maintained property is located in a prime SE industrial area, offering easy access to Barlow Trail SE, Deerfoot Trail SE, and 114th Avenue SE. Its strategic location ensures seamless transportation and logistics, making it a great opportunity for businesses looking to establish or expand their operations. With a modern design and excellent accessibility, this space is well-suited for a variety of industrial uses. Don't miss out on this outstanding opportunityâ€"contact us today for more details or to schedule a viewing!