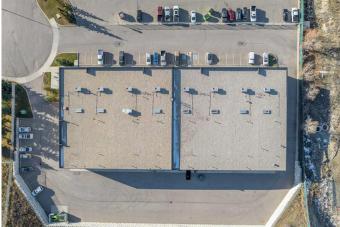

#### \$15

0 Bedroom, 0.00 Bathroom, Commercial on 1.89 Acres

Shepard Industrial, Calgary, Alberta

This 3,680 SF industrial warehouse offers a functional layout with 115 ft depth by 32 ft width and a 75 ft clear loading area at the rear, making it ideal for warehousing, distribution, or light manufacturing. The front office space includes three private offices, a reception area, a kitchenette, and a washroom, providing a professional workspace alongside warehouse operations. Built in 2014, this well-maintained property is located in a prime SE industrial area, offering easy access to Barlow Trail SE, Deerfoot Trail SE, and 114th Avenue SE. Its strategic location ensures seamless transportation and logistics, making it a great opportunity for businesses looking to establish or expand their operations. With a modern design and excellent accessibility, this space is well-suited for a variety of industrial uses. Don't miss out on this outstanding opportunityâ€"contact us today for more details or to schedule a viewing!