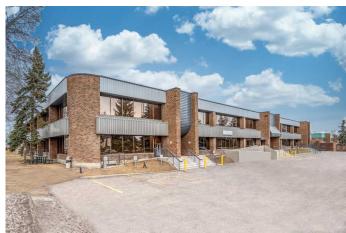

## \$10

0 Bedroom, 0.00 Bathroom, Commercial on 0.00 Acres

Fairview Industrial, Calgary, Alberta

Experience a new standard of office space at Glenmore Business Park, where recent upgrades and renovations have transformed the entire building. From the freshly painted exterior to the renovated common areas, every detail has been thoughtfully designed to enhance your workspace. Located in a central area with immediate access to and from Blackfoot Trail, Deerfoot Trail, and Heritage Drive, Glenmore Business Park offers a convenient alternative to downtown commutes. With office units ranging from 2,500 SF to 30,000 SF, this building can accommodate businesses of all sizes. Whether you're a small startup or a large corporation, we have the perfect space for you. Abundant street parking, unreserved parking stalls, and reserved underground parking available. Enjoy excellent nearby amenities, including daycare facilities, the Calgary Farmer's Market, and Deerfoot Meadows. Public transit route 410 services the park, providing convenient access for your employees and clients. Call for your private tour today!! Zoned IG