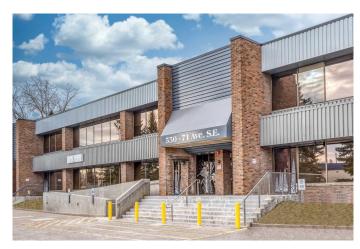

# \$10 - 550 71 Avenue Se, Calgary

MLS® #A2191922

## \$10

0 Bedroom, 0.00 Bathroom, Commercial on 0.00 Acres

Fairview Industrial, Calgary, Alberta

Experience a new standard of office space at Glenmore Business Park, where recent upgrades and renovations have transformed the entire building. From the freshly painted exterior to the renovated common areas, every detail has been thoughtfully designed to enhance your workspace. Located in a central area with immediate access to and from Blackfoot Trail, Deerfoot Trail, and Heritage Drive, Glenmore Business Park offers a convenient alternative to downtown commutes. With office units ranging from 2,500 SF to 30,000 SF, this building can accommodate businesses of all sizes. Whether you're a small startup or a large corporation, we have the perfect space for you. Abundant street parking, unreserved parking stalls, and reserved underground parking available. Enjoy excellent nearby amenities, including daycare facilities, the Calgary Farmer's Market, and Deerfoot Meadows. Public transit route 410 services the park, providing convenient access for your employees and clients. Call for your private tour today!! Zoned IG