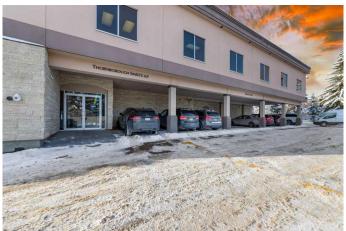

#### \$22

0 Bedroom, 0.00 Bathroom, Commercial on 0.46 Acres

Canyon Meadows, Calgary, Alberta

Great opportunity to lease 2,700sqft (up to 6000sqft available) office space in a well-maintained professional building.
Currently, the building is home to a dental clinic, making it an ideal location for businesses such as medical clinic, pharmacy, other health in similar or complementary fields. This space is well-suited for professionals such as lawyers, architects, accountants, or those in the medical industry, as well as any other professional office use.