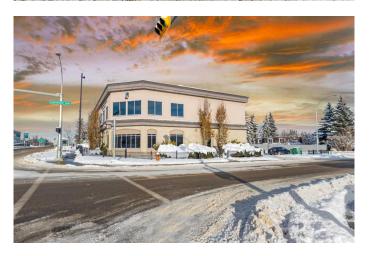

# \$22 - 11650 Elbow Drive Sw, Calgary

MLS® #A2191663

#### \$22

0 Bedroom, 0.00 Bathroom, Commercial on 0.46 Acres

Canyon Meadows, Calgary, Alberta

Great opportunity to lease 2,700sqft (up to 6000sqft available) office space in a well-maintained professional building.
Currently, the building is home to a dental clinic, making it an ideal location for businesses such as medical clinic, pharmacy, other health in similar or complementary fields. This space is well-suited for professionals such as lawyers, architects, accountants, or those in the medical industry, as well as any other professional office use.