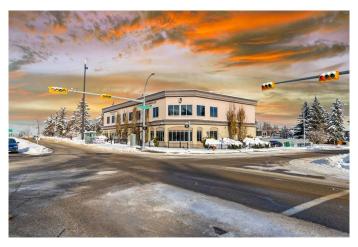

# \$22 - 11650 Elbow Drive Sw, Calgary

MLS® #A2191663

#### \$22

0 Bedroom, 0.00 Bathroom, Commercial on 0.46 Acres

Canyon Meadows, Calgary, Alberta

Great opportunity to lease 2,700sqft (up to 6000sqft available) office space in a well-maintained professional building.
Currently, the building is home to a dental clinic, making it an ideal location for businesses such as medical clinic, pharmacy, other health in similar or complementary fields. This space is well-suited for professionals such as lawyers, architects, accountants, or those in the medical industry, as well as any other professional office use.