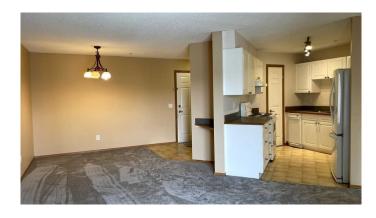

## \$255,000

2 Bedroom, 1.00 Bathroom, 800 sqft Residential on 0.00 Acres

Somerset, Calgary, Alberta

Freshly Updated & Move-In Ready! Looking for an affordable, clean, and spacious 2-bedroom condo? This beautifully refreshed unit features NEW carpet, a NEW dishwasher, and fresh paint throughout. The generous living and dining areas create a warm, house-like feel, while the sunny balcony, ample in-suite storage, and heated underground parking add comfort and convenienceâ€"especially during winter. Situated in a well-maintained 18+ building, this condo is just a two-minute walk from the C-Train station and shopping center, making daily commutes and errands a breeze. Don't miss out on this move-in-ready gemâ€"schedule your viewing today!

#### Interior

Interior Features See Remarks

Appliances Dishwasher, Range Hood, Refrigerator, Electric Stove, Washer/Dryer

Stacked

Heating Hot Water

Cooling None