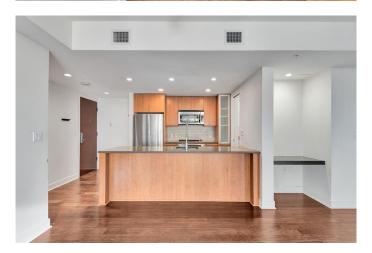

## \$434,000

2 Bedroom, 2.00 Bathroom, 937 sqft Residential on 0.00 Acres

Beltline, Calgary, Alberta

Welcome to this bright and open south facing unit in the trendy and highly sought after building, NOVA. Stylish and contemporary with extensive use of floor to ceiling windows offering beautiful natural light and outstanding views. A great balcony for great morning coffee or the wind down at the end of the day. This open concept home features quartz counter tops, Bosch gas stove, Fisher & Paykel fridge, under cabinet lighting. Primary bedroom with walk-through closet & 5pc ensuite bathroom. TITLED underground stall is included in the secure parkade that also has parking for your visitors. Building amenities include a lounge, gym, rentable guest suite, outdoor gardens and the luxury and convenience of a full time concierge. A quick walk gets you to the downtown Co-op, and lots of shops, services and restaurants. Don't miss out living in this incredible downtown condo, come see it today!

#### Interior

Interior Features Open Floorplan

Appliances Dishwasher, Dryer, Gas Cooktop, Microwave Hood Fan, Refrigerator,

Washer, Window Coverings

Heating Fan Coil
Cooling Central Air