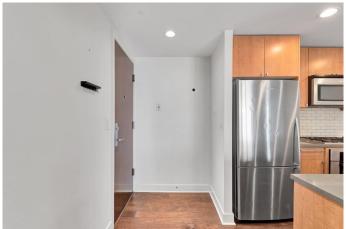

## \$434,000

2 Bedroom, 2.00 Bathroom, 937 sqft Residential on 0.00 Acres

Beltline, Calgary, Alberta

Welcome to this bright and open south facing unit in the trendy and highly sought after building, NOVA. Stylish and contemporary with extensive use of floor to ceiling windows offering beautiful natural light and outstanding views. A great balcony for great morning coffee or the wind down at the end of the day. This open concept home features quartz counter tops, Bosch gas stove, Fisher & Paykel fridge, under cabinet lighting. Primary bedroom with walk-through closet & 5pc ensuite bathroom. TITLED underground stall is included in the secure parkade that also has parking for your visitors. Building amenities include a lounge, gym, rentable guest suite, outdoor gardens and the luxury and convenience of a full time concierge. A quick walk gets you to the downtown Co-op, and lots of shops, services and restaurants. Don't miss out living in this incredible downtown condo, come see it today!

#### Interior

Interior Features Open Floorplan

Appliances Dishwasher, Dryer, Gas Cooktop, Microwave Hood Fan, Refrigerator,

Washer, Window Coverings

Heating Fan Coil
Cooling Central Air