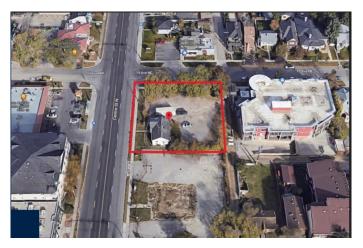

### \$3,250,000

0 Bedroom, 0.00 Bathroom, Commercial on 0.31 Acres

Tuxedo Park, Calgary, Alberta

Extremely Rare Inner-City commercial and residential Mixed use land. High visibility facing Centre ST corner lot with back lane with a total of 13,627 Square Feet. Currently Zoned to build up to 4 stories (12 meters) high with FAR 2 for commercial or 48 unit apartment building. City of Calgary Local Area Plan allows building up to 12 stories with Re-Zoning. Close to Safeway, restaurants and shops. Just steps to many public transit options and future Green Line LRT train station. Also great for long-term investment with higher potential for appreciation in the best area of the city. Don't miss this rare opportunity and don't delay. Small Bungalow on currently sits on the Site with 4 bedrooms and 2 bathrooms. Contact for more details.

# **Community Information**

Address 1914 & 1918 Centre Street Ne

Subdivision Tuxedo Park

City Calgary
County Calgary
Province Alberta
Postal Code T2E2S8