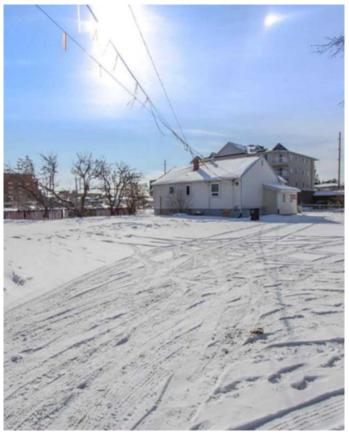

### \$3,250,000

0 Bedroom, 0.00 Bathroom, Commercial on 0.31 Acres

Tuxedo Park, Calgary, Alberta

Extremely Rare Inner-City commercial and residential Mixed use land. High visibility facing Centre ST corner lot with back lane with a total of 13,627 Square Feet. Currently Zoned to build up to 4 stories (12 meters) high with FAR 2 for commercial or 48 unit apartment building. City of Calgary Local Area Plan allows building up to 12 stories with Re-Zoning. Close to Safeway, restaurants and shops. Just steps to many public transit options and future Green Line LRT train station. Also great for long-term investment with higher potential for appreciation in the best area of the city. Don't miss this rare opportunity and don't delay. Small Bungalow on currently sits on the Site with 4 bedrooms and 2 bathrooms. Contact for more details.