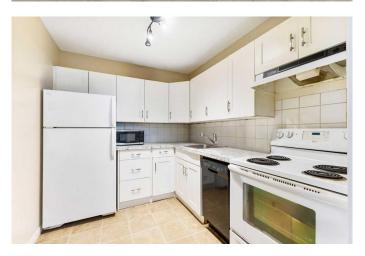

### \$234,999

2 Bedroom, 1.00 Bathroom, 810 sqft Residential on 0.00 Acres

Southwood, Calgary, Alberta

PRICE DECREASE! This 2-bedroom, 1-bathroom condo offers comfort and convenience with just over 800 sq ft of living space. The Primary bedroom features a spacious walk-in closet, whilst the secondary bedroom is perfect for a home office or guest room. Sliding doors lead you to a patio with a storage locker for added convenience. Enjoy the perks of ground-floor living with easy access and an assigned outdoor parking stall. The complex features fantastic amenities, including tennis, basketball, and racquetball courts. Conveniently located close to shopping, public transit, and with quick access to the ring road, this property is perfect for those seeking a blend of lifestyle and location. Book your showing today!

#### Interior

Interior Features Storage

Appliances Dishwasher, Electric Stove, Oven, Refrigerator

Heating Baseboard, Natural Gas, Hot Water

Cooling None

Fireplace Yes