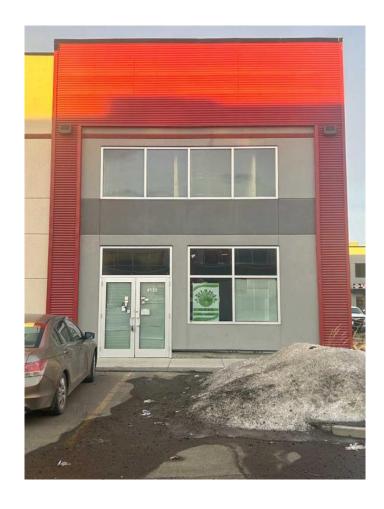

# \$649,900 - 135, 10960 42 Street Ne, Calgary

MLS® #A2188578

### \$649,900

0 Bedroom, 0.00 Bathroom, Commercial on 0.00 Acres

Saddleridge Industrial, Calgary, Alberta

Good size corner unit in the Jacksonport Square, close to Country hills Blvd & Metis Trail. 1390 sq.ft main level with 1210 sq.ft mezzanine Interior improvements have commenced, and will be sold with current plans and design. The second floor mezzanine has been added with no support columns needed on the main floor. Framing, mechanical, and plumbing work has started. The plan shows nine second floor office cabins with a conference room and pantry area. Main floor area designed for a showroom and offices in rear. Great multi office space.