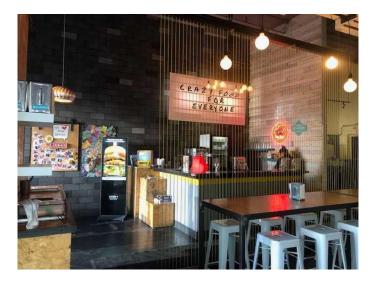

### \$289,000

0 Bedroom, 0.00 Bathroom, Commercial on 0.00 Acres

Beltline, Calgary, Alberta

Beautiful and modern burger restaurant and shakes in Beltline. 2,142 sq ft space (1,373 sq ft main floor and 769 sq ft basement for storage). Low monthly rent \$5,301 (included op. cost, all utilities and GST). Currently operating as a burger restaurant and shakes, but you can change the food concept for anything you wish (no need Landlord's approval). Fully equipped and operational ready to take over. Seating capacity inside for 40 people, front patio. Financial books available after NDA signed.