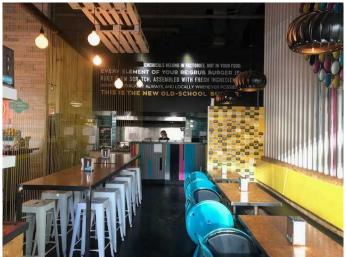

### \$289,000

0 Bedroom, 0.00 Bathroom, Commercial on 0.00 Acres

Beltline, Calgary, Alberta

Beautiful and modern burger restaurant and shakes in Beltline. 2,142 sq ft space (1,373 sq ft main floor and 769 sq ft basement for storage). Low monthly rent \$5,301 (included op. cost, all utilities and GST). Currently operating as a burger restaurant and shakes, but you can change the food concept for anything you wish (no need Landlord's approval). Fully equipped and operational ready to take over. Seating capacity inside for 40 people, front patio. Financial books available after NDA signed.