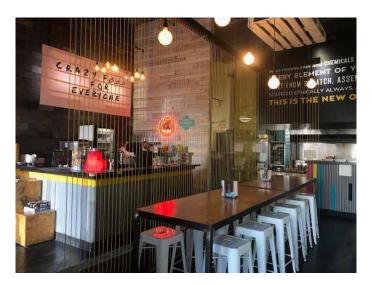

### \$289,000

0 Bedroom, 0.00 Bathroom, Commercial on 0.00 Acres

Beltline, Calgary, Alberta

Beautiful and modern burger restaurant and shakes in Beltline. 2,142 sq ft space (1,373 sq ft main floor and 769 sq ft basement for storage). Low monthly rent \$5,301 (included op. cost, all utilities and GST). Currently operating as a burger restaurant and shakes, but you can change the food concept for anything you wish (no need Landlord's approval). Fully equipped and operational ready to take over. Seating capacity inside for 40 people, front patio. Financial books available after NDA signed.