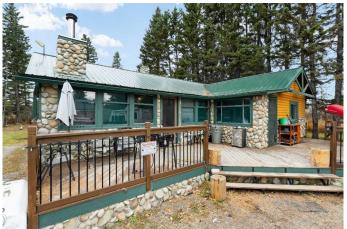

The 1,130 sq. ft. bungalow exudes a cozy cabin-like feel and features 3 bedrooms and a large 5-piece bathroom, offering plenty of space for comfortable family living. The open floor plan creates a warm and inviting atmosphere, making it an ideal retreat for those looking to escape the hustle and bustle of city life without sacrificing convenience.

Roof Metal

Construction Mixed, Stone, Wood Siding

Foundation Poured Concrete