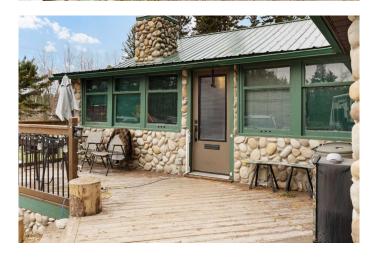

The 1,130 sq. ft. bungalow exudes a cozy cabin-like feel and features 3 bedrooms and a large 5-piece bathroom, offering plenty of space for comfortable family living. The open floor plan creates a warm and inviting atmosphere, making it an ideal retreat for those looking to escape the hustle and bustle of city life without sacrificing convenience.

Roof Metal

Construction Mixed, Stone, Wood Siding

Foundation Poured Concrete