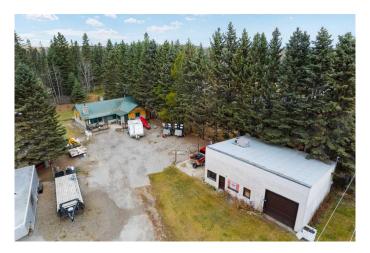

## \$459,900

3 Bedroom, 1.00 Bathroom, 1,133 sqft Residential on 0.85 Acres

Westward Ho, Rural Mountain View County, Alberta

This charming 0.85-acre property, located in the peaceful community of Westward Ho, just east of Sundre, is an excellent opportunity for first-time acreage buyers. The home offers the tranquillity of rural living with easy access to essential amenities and the convenience of school bus pickup at your driveway. Nature lovers will appreciate the property's short walking distance to the Little Red Deer River, offering beautiful surroundings and outdoor recreational activities. The area is also known for its many walking trails, perfect for those who enjoy exploring the outdoors.

The 1,130 sq. ft. bungalow exudes a cozy cabin-like feel and features 3 bedrooms and a large 5-piece bathroom, offering plenty of space for comfortable family living. The open floor plan creates a warm and inviting atmosphere, making it an ideal retreat for those looking to escape the hustle and bustle of city life without sacrificing convenience.

The property also includes a 30'x39' shop, providing additional storage or the potential for a workshop. The manageable 0.85-acre lot size offers ample outdoor space while ensuring upkeep remains simple for new acreage owners.