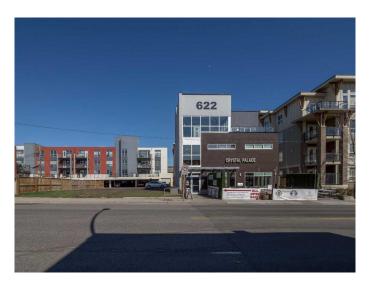

#### \$2,900,000

0 Bedroom, 0.00 Bathroom, Commercial on 0.00 Acres

Renfrew, Calgary, Alberta

Discover an incredible investment opportunity in the heart of Calgary's Renfrew neighbourhood! This modern, 7 year old, 3-story commercial property offers versatile spaces, and plenty of outdoor patio areas, including on the main floor, third floor, and rooftop. The main floor is occupied by a new Dental Office which the upper two floors are occupied by martial arts and yoga. The basement is occupied by a holistic health company. Situated in a prime location with excellent local amenities and a C-COR1 f2.5h16 zoning, this property is ideal for business owners or investors looking for growth potential. Don't miss the chance to make this dynamic space your own.