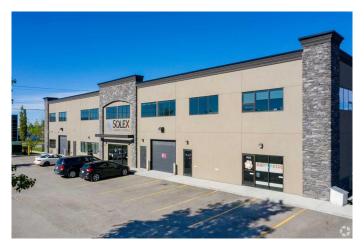

# \$18 - 210a, 4720 106 Avenue Se, Calgary

MLS® #A2184855

## \$18

0 Bedroom, 0.00 Bathroom, Commercial on 0.00 Acres

East Shepard Industrial, Calgary, Alberta

Excellent leasing opportunity in South Calgary. The building offers a professional first impression for staff and clients, is fully Wheelchair Accessible including Elevator to the second floor, there are skylights in the common area increasing the natural light in the building including in the winter. The building is highly efficient which results in lower operating costs than any comparable building in South Calgary. Complete staging services available for your New Space! Current Spaces are gorgeous but Tenant Improvements available. And let's not forget, Tim Hortons and Subway are 40 seconds away by car, 2-minute walk!

# **Community Information**

Address 210a, 4720 106 Avenue Se Subdivision East Shepard Industrial

City Calgary
County Calgary
Province Alberta
Postal Code T2Z 0G4