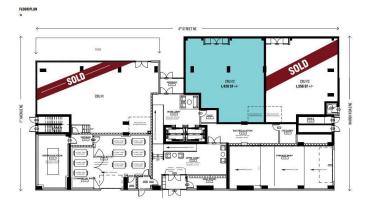

# \$710,000

0 Bedroom, 0.00 Bathroom, Commercial on 0.00 Acres

Bridgeland/Riverside, Calgary, Alberta

Click brochure link for more information\*\*
Situated on the border of the highly desirable communities of Crescent Heights and Bridgeland, positioned at the base of a completely sold-out 220-unit residential condominium project. The opportunity presents phenomenal main floor presence to 4th Street NE with high-profile end caps maximizing light and exposure, fronting 1st Avenue NE and Marsh Road NE respectively. Immediately adjacent to a well-established commercial and residential node of medium to high-density residential, award-winning restaurants, and popular retail services.