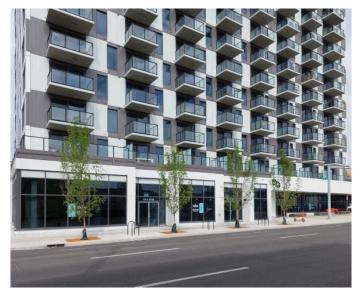

# \$710,000

0 Bedroom, 0.00 Bathroom, Commercial on 0.00 Acres

Bridgeland/Riverside, Calgary, Alberta

Click brochure link for more information\*\*
Situated on the border of the highly desirable communities of Crescent Heights and Bridgeland, positioned at the base of a completely sold-out 220-unit residential condominium project. The opportunity presents phenomenal main floor presence to 4th Street NE with high-profile end caps maximizing light and exposure, fronting 1st Avenue NE and Marsh Road NE respectively. Immediately adjacent to a well-established commercial and residential node of medium to high-density residential, award-winning restaurants, and popular retail services.