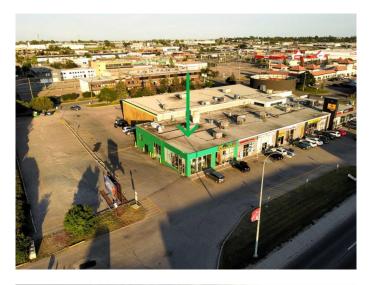

### \$350,000

0 Bedroom, 0.00 Bathroom, Commercial on 0.00 Acres

Manchester Industrial, Calgary, Alberta

Located along one of Calgary's busiest intersection with 20000 plus vehicles pass by daily and across from Calgary's busiest shopping centre; the street level corner location with floor to ceiling glass windows gives your business maximum exposure and growth potential. The current operator spent over \$600,000.00 in improvement. The 3500 square feet modern space is ready for your new concept. This offer is for a Lease Assignment to take over the current lease, no business or property included. The price includes equipment. Call your favourite agent or our office for more details.