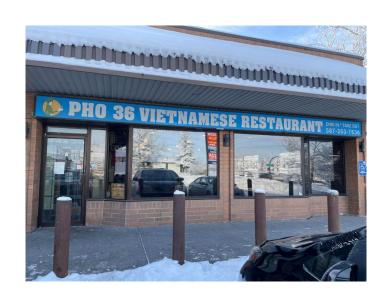

#### \$289,000

0 Bedroom, 0.00 Bathroom, Commercial on 0.00 Acres

Whitehorn, Calgary, Alberta

Pho 36 is in as great a location as you can imagine. It is within walking distance of the LRT station and accessible in any direction. After 11 years, the owner is looking forward to retirement. It was a family owned business with steady income from dine in and take out options. The parking lot is spacious and there are multiple spots located in front and on the side on the restaurant.