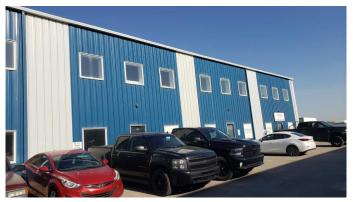

### \$14

0 Bedroom, 0.00 Bathroom, Commercial on 0.00 Acres

Shepard Industrial, Calgary, Alberta

10,800 sf Office/Warehouse with 6,000 sf fenced yard located in Shepard Industrial Park with convenient access to 84th Street, Glenmore, Stoney and Deerfoot trails. The warehouse has storage, radiant heat and make up air. Bring in the New Year in your new location. This property is also listed for sale.

## **Amenities**

Parking Spaces 9

Interior

Heating Natural Gas, Radiant, Make-up Air

**Exterior** 

Lot Description Landscaped

Roof Metal

Construction Metal Frame, Metal Siding