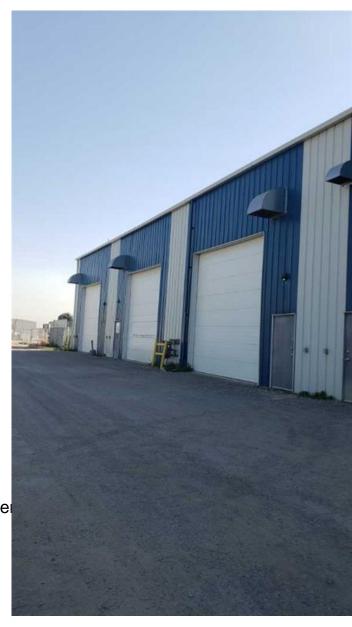

### \$14

0 Bedroom, 0.00 Bathroom, Commercial on 0.00 Acres

Shepard Industrial, Calgary, Alberta

10,800 sf Office/Warehouse with 6,000 sf fenced yard located in Shepard Industrial Park with convenient access to 84th Street, Glenmore, Stoney and Deerfoot trails. The warehouse has storage, radiant heat and make up air. Bring in the New Year in your new location. This property is also listed for sale.

## **Amenities**

Parking Spaces 9

Interior

Heating Natural Gas, Radiant, Make-up Air

**Exterior** 

Lot Description Landscaped

Roof Metal

Construction Metal Frame, Metal Siding