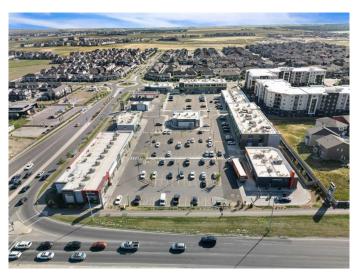

#### \$800

0 Bedroom, 0.00 Bathroom, Commercial on 6.03 Acres

Cityscape, Calgary, Alberta

Welcome to Cityscape Square, located in one of the fastest growing neighborhoods in NE Calgary. This Business Centre will offer prime shared/individual office space for lease in the heart of the NE. Office sizes range between 90-120 sf. Over 33,000 vehicles per day on Metis Trail offering unrivaled exposure for your business. Access to the shopping center is quick & easy via Metis Trail & Cityscape Drive. Ample surface parking stalls.