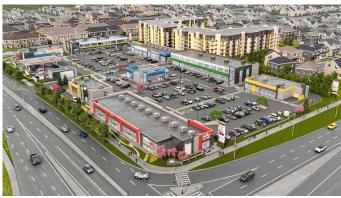

#### \$800

0 Bedroom, 0.00 Bathroom, Commercial on 6.03 Acres

Cityscape, Calgary, Alberta

Welcome to Cityscape Square, located in one of the fastest growing neighborhoods in NE Calgary. This Business Centre will offer prime shared/individual office space for lease in the heart of the NE. Office sizes range between 90-120 sf. Over 33,000 vehicles per day on Metis Trail offering unrivaled exposure for your business. Access to the shopping center is quick & easy via Metis Trail & Cityscape Drive. Ample surface parking stalls.