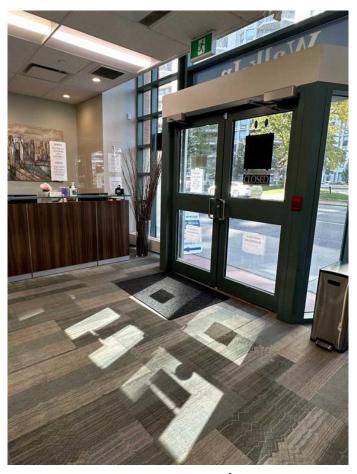

## Key Features:

Turnkey Condition: Fully equipped and operational medical office space, ready for immediate occupancy. Benefit from high-quality fixtures, modern medical equipment, and a welcoming reception area. Prime Location: Situated in a high-traffic area of Calgary's West End, this condo provides excellent exposure and accessibility for clients. Nearby amenities include retail shops, cafes, and public transit options. Functional Layout: The well-designed floor plan includes multiple examination rooms, a spacious treatment area, private offices, and a comfortable waiting room. The space is optimized for efficiency and patient comfort. Modern Design: Contemporary finishes throughout, including upgraded flooring, stylish lighting, and climate control systems. The design fosters a professional atmosphere conducive to providing exceptional care. Ample Parking: Dedicated parking spaces are available for both staff and clients, ensuring convenience and ease of access. Professional Community: Join a thriving

community of medical and professional services. The building itself is well-maintained, with high standards of cleanliness and security.

Investment Potential: With a strong demand for medical office space in the area, this condo offers excellent investment potential and the possibility of long-term appreciation.