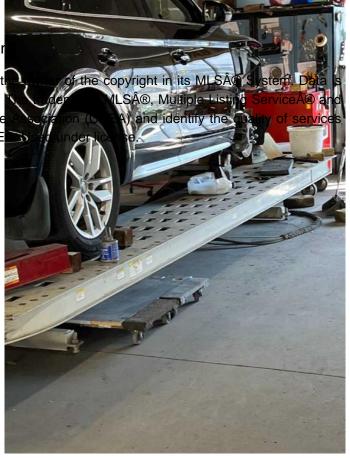

### \$650,000

0 Bedroom, 0.00 Bathroom, Commercial on 0.00 Acres

Sunridge, Calgary, Alberta

This large Auto Body repair shop is one of the most successful and busiest shop in Calgary. Total 4 bays with 7000 SQF shop space. The shop owners operate the business for over many years and this shop is one of the ALL-STATE INSURANCE authorized and designated auto body agent and service. Excellent review from past clienteles and they equip with most modern and newer equipment that includes Garmat Paint spray booth, Prime room, CHIEF PULSE Frame machine, HUTER HAWKEYE ELITE 4000 bls Alignment machine, brand new AC charger, AUTO PULSE 220M3 Welding machine, and many more equipment that stated in the Equipment list. Very reasonable rent approximates of \$10000 per month (\$5295 of Net rent plus \$4400 operating cost) with brand new 5+5-year lease term. The shop's capacity with over 10 vehicles that parked inside for service plus many other parking stalls at the front and back of the shop. Excellent record for revenue in last few years with very satisfactory net income return. Shop owners believe that with the talented, skillful, experience & hard working operators taking over this shop will get their investment back in about two years.