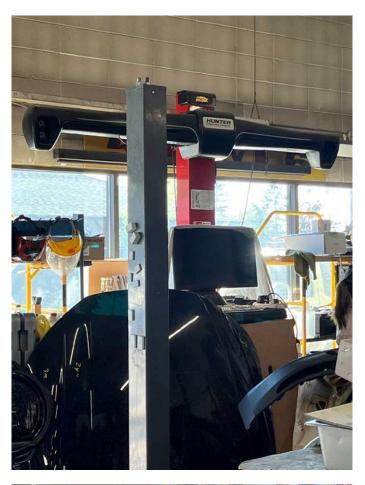

### \$650,000

0 Bedroom, 0.00 Bathroom, Commercial on 0.00 Acres

Sunridge, Calgary, Alberta

This large Auto Body repair shop is one of the most successful and busiest shop in Calgary. Total 4 bays with 7000 SQF shop space. The shop owners operate the business for over many years and this shop is one of the ALL-STATE INSURANCE authorized and designated auto body agent and service. Excellent review from past clienteles and they equip with most modern and newer equipment that includes Garmat Paint spray booth, Prime room, CHIEF PULSE Frame machine, HUTER HAWKEYE ELITE 4000 bls Alignment machine, brand new AC charger, AUTO PULSE 220M3 Welding machine, and many more equipment that stated in the Equipment list. Very reasonable rent approximates of \$10000 per month (\$5295 of Net rent plus \$4400 operating cost) with brand new 5+5-year lease term. The shop's capacity with over 10 vehicles that parked inside for service plus many other parking stalls at the front and back of the shop. Excellent record for revenue in last few years with very satisfactory net income return. Shop owners believe that with the talented, skillful, experience & hard working operators taking over this shop will get their investment back in about two years.