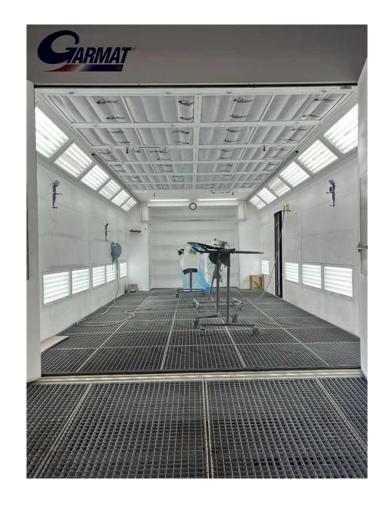

### \$650,000

0 Bedroom, 0.00 Bathroom, Commercial on 0.00 Acres

Sunridge, Calgary, Alberta

This large Auto Body repair shop is one of the most successful and busiest shop in Calgary. Total 4 bays with 7000 SQF shop space. The shop owners operate the business for over many years and this shop is one of the ALL-STATE INSURANCE authorized and designated auto body agent and service. Excellent review from past clienteles and they equip with most modern and newer equipment that includes Garmat Paint spray booth, Prime room, CHIEF PULSE Frame machine, HUTER HAWKEYE ELITE 4000 bls Alignment machine, brand new AC charger, AUTO PULSE 220M3 Welding machine, and many more equipment that stated in the Equipment list. Very reasonable rent approximates of \$10000 per month (\$5295 of Net rent plus \$4400 operating cost) with brand new 5+5-year lease term. The shop's capacity with over 10 vehicles that parked inside for service plus many other parking stalls at the front and back of the shop. Excellent record for revenue in last few years with very satisfactory net income return. Shop owners believe that with the talented, skillful, experience & hard working operators taking over this shop will get their investment back in about two years.